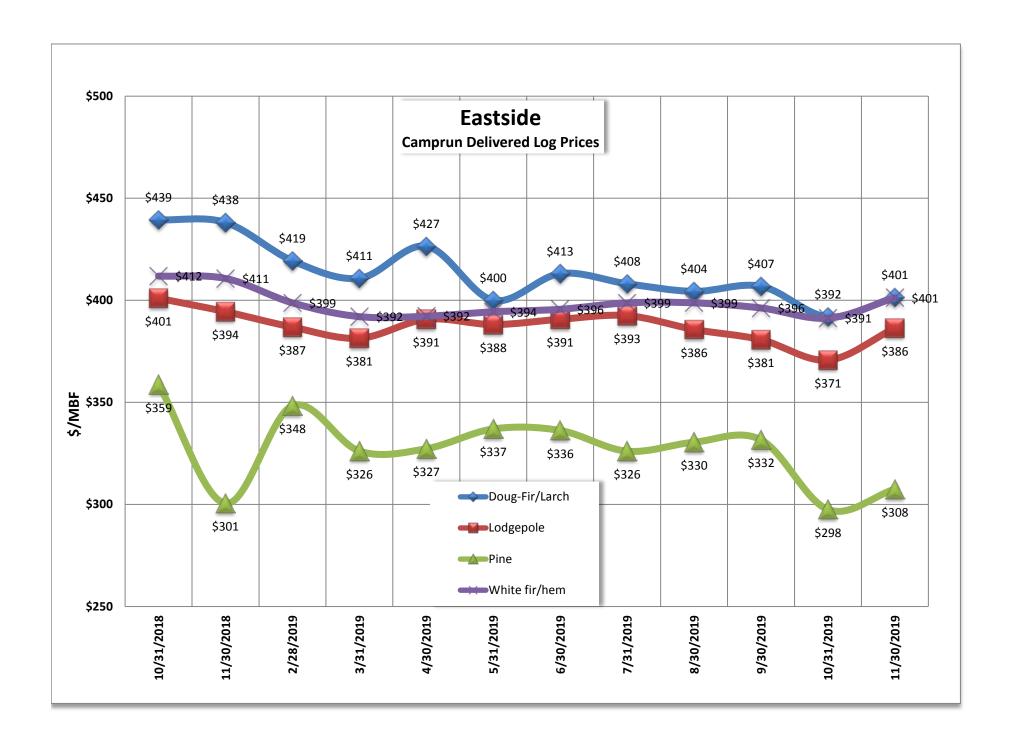

## **Washington Dept. of Natural Resources**

Mill log prices - Domestically Processed

Price Period November-19
Marketing Region EASTSIDE

|                    | \$/MBF  |       |       |        |
|--------------------|---------|-------|-------|--------|
|                    |         |       |       | Numbe  |
|                    |         |       |       | r of   |
| Species - Sort     | Average | High  | Low   | Quotes |
| Doug-Fir/Larch     | \$403   | \$440 | \$340 |        |
| Camprun            | \$401   | \$440 | \$340 |        |
| CNS                | \$408   | \$415 | \$400 |        |
| White fir/hem      | \$401   | \$435 | \$360 |        |
| Camprun            | \$401   | \$435 | \$360 |        |
| CNS                | \$400   | \$400 | \$400 |        |
| E Spruce           | \$380   | \$400 | \$360 |        |
| Camprun            | \$380   | \$400 | \$360 |        |
| Lodgepole          | \$373   | \$435 | \$250 |        |
| Camprun            | \$386   | \$435 | \$330 |        |
| CNS                | \$325   | \$400 | \$250 |        |
| Cedar              | \$738   | \$850 | \$600 |        |
| Camprun            | \$825   | \$850 | \$800 |        |
| CNS                | \$650   | \$700 | \$600 |        |
| Pine               | \$308   | \$350 | \$250 |        |
| Small saw          | \$300   | \$350 | \$250 |        |
| Large saw          | \$315   | \$330 | \$300 |        |
| White pine         | \$364   | \$425 | \$275 |        |
| Camprun            | \$355   | \$425 | \$275 |        |
| CNS                | \$400   | \$400 | \$400 |        |
| Conifer            | \$268   | \$396 | \$187 |        |
| CNS                | \$348   | \$396 | \$324 |        |
| Utility            | \$208   | \$221 | \$187 |        |
| <b>Grand Total</b> | \$392   | \$850 | \$187 | 53     |

Publish date: November 25, 2019

Note: Utility/pulp conversion factor used 8.5 Tons/mbf

Care was used during compilation of this timber price sheet to ensure accuracy. However, DNR relied in part on information from outside sources and cannot accept responsibility for errors or omissions. Any use of this information is as is, with all faults, and without any warranty of its accuracy. DNR DISCLAIMS ALL WARRANTIES, EXPRESS OR IMPLIED, INCLUDING BUT NOT LIMITED TO IMPLIED WARRANTIES OF MERCHANTABILITY AND FITNESS FOR PARTICULAR PURPOSES.

5 or more quotes 3 to 4 quotes 1 to 2 quotes