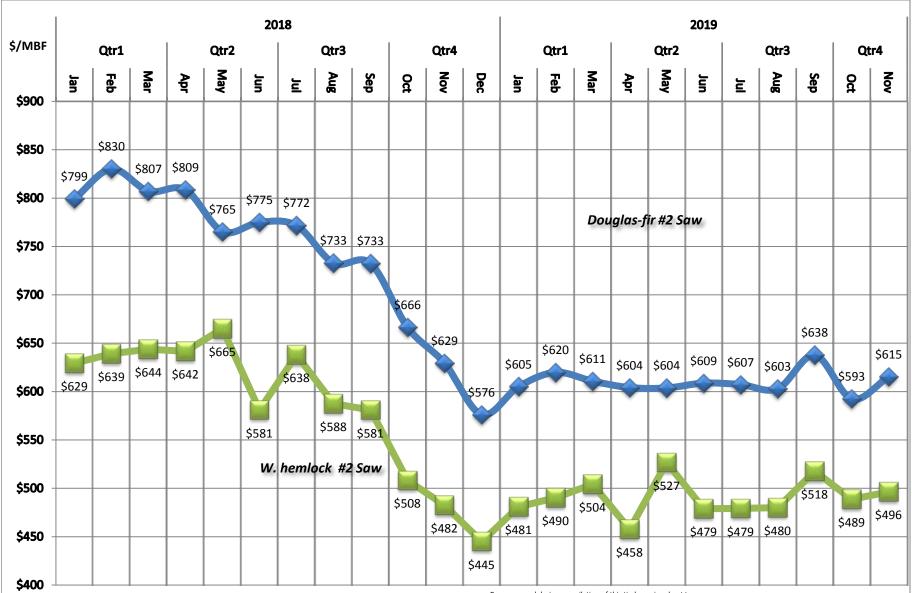

## **Washington Dept. of Natural Resources**

Mill log prices - Domestically Processed

Years 2019
Quarters Qtr4
Price Per Nov

**Coast Marketing Area** 

| CUa                | st iviarketin | g Area  |       |        |
|--------------------|---------------|---------|-------|--------|
|                    | \$/MBF        |         |       |        |
|                    |               |         |       | Numbe  |
|                    |               |         |       | r of   |
| Species - Grade    | Average       | High    |       | Quotes |
| Doug-Fir           | \$569         |         | \$270 |        |
| SM and Better      | \$701         | \$750   |       |        |
| 2 Saw              | \$615         | \$652   | \$565 |        |
| 3 Saw              | \$596         | \$643   |       |        |
| 4 Saw/CNS          | \$523         |         | \$475 |        |
| Util*              | \$323         | \$367   |       |        |
| White wood         | \$447         | \$567   | \$270 |        |
| 2 Saw              | \$496         | \$567   | \$430 |        |
| 3 Saw              | \$486         | \$559   | \$350 |        |
| 4 Saw/CNS          | \$387         | \$415   | \$370 |        |
| Util*              | \$323         | \$367   | \$270 |        |
| Spruce             | \$368         | \$490   | \$250 |        |
| 2 Saw              | \$370         | \$490   | \$250 |        |
| 3 Saw              | \$490         | \$490   | \$490 |        |
| 4 Saw/CNS          | \$340         | \$340   | \$340 |        |
| Util*              | \$270         | \$270   | \$270 |        |
| Cedar              | \$875         | \$1,100 | \$650 |        |
| Camprun            | \$875         | \$1,100 | \$650 |        |
| Alder              | \$449         | \$600   | \$135 |        |
| 2 Saw              | \$563         | \$600   | \$500 |        |
| 3 Saw              | \$527         | \$550   | \$475 |        |
| 4 Saw              | \$427         | \$518   | \$300 |        |
| Util*              | \$194         | \$252   | \$135 |        |
| Maple              | \$340         | \$400   | \$135 |        |
| 2 Saw              | \$369         |         | \$325 |        |
| 3 Saw              | \$363         | \$400   | \$325 |        |
| 4 Saw              | \$340         |         | \$275 |        |
| Util*              | \$135         | \$135   | \$135 |        |
| <b>Cotton Wood</b> | \$168         | \$200   | \$135 |        |
| Util*              | \$135         | \$135   | \$135 |        |
| Camprun            | \$200         | \$200   |       |        |
| Grand Total        | \$461         | \$1,100 | \$135 | 101    |
|                    | ·             |         |       |        |

Utility conversion rate is 9.0 tons/mbf

Publish date: 11/25/2019

Care was used during compilation of this timber price sheet to ensure accuracy. However, DNR relied in part on information from outside sources and cannot accept responsibility for errors or omissions. Any use of this information is as is, with all faults, and without any warranty of its accuracy. DNR DISCLAIMS ALL WARRANTIES, EXPRESS OR IMPLIED, INCLUDING BUT NOT LIMITED TO IMPLIED WARRANTIES OF

MERCHANTABILITY AND FITNESS FOR PARTICULAR PURPOSES.

1 to 2 quotes 3 to 4 quotes 5 or more quotes

**Coast - Delivered Log Prices** 

Care was used during compilation of this timber price sheet to ensure accuracy.

However, DNR relied in part on information from outside sources and cannot accept responsibility for errors or omissions. Any use of this information is as is, with all faults, and without any warranty of its accuracy.

DNR DISCLAIMS ALL WARRANTIES, EXPRESS OR IMPLIED,

INCLUDING BUT NOT LIMITED TO IMPLIED WARRANTIES OF MERCHANTABILITY AND FITNESS FOR PARTICULAR PURPOSES.

**Coast - Delivered Log Prices** 

However, DNR relied in part on information from outside sources and cannot accept responsibility for errors or omissions.

Any use of this information is as is, with all faults, and without any warranty of its accuracy.

DNR DISCLAIMS ALL WARRANTIES, EXPRESS OR IMPLIED,

INCLUDING BUT NOT LIMITED TO IMPLIED WARRANTIES OF MERCHANTABILITY AND FITNESS FOR PARTICULAR PURPOSES.