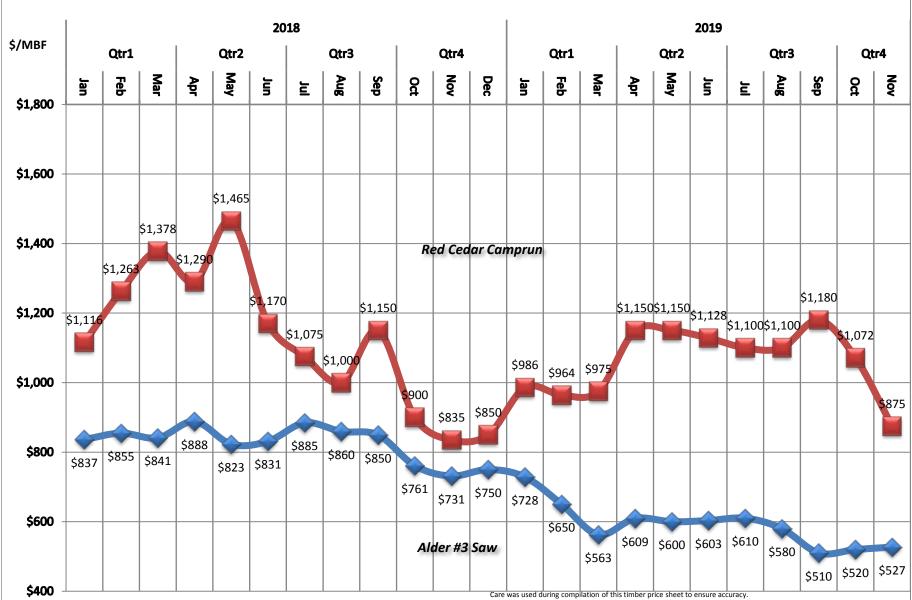

## **Washington Dept. of Natural Resources**

Mill log prices - Domestically Processed

Years 2019
Quarters Qtr4
Price Per Nov

**Coast Marketing Area** 

| CUa                | st iviarketin | g Area  |       |        |
|--------------------|---------------|---------|-------|--------|
|                    | \$/MBF        |         |       |        |
|                    |               |         |       | Numbe  |
|                    |               |         |       | r of   |
| Species - Grade    | Average       | High    |       | Quotes |
| Doug-Fir           | \$569         |         | \$270 |        |
| SM and Better      | \$701         | \$750   |       |        |
| 2 Saw              | \$615         | \$652   | \$565 |        |
| 3 Saw              | \$596         | \$643   |       |        |
| 4 Saw/CNS          | \$523         |         | \$475 |        |
| Util*              | \$323         | \$367   |       |        |
| White wood         | \$447         | \$567   | \$270 |        |
| 2 Saw              | \$496         | \$567   | \$430 |        |
| 3 Saw              | \$486         | \$559   | \$350 |        |
| 4 Saw/CNS          | \$387         | \$415   | \$370 |        |
| Util*              | \$323         | \$367   | \$270 |        |
| Spruce             | \$368         | \$490   | \$250 |        |
| 2 Saw              | \$370         | \$490   | \$250 |        |
| 3 Saw              | \$490         | \$490   | \$490 |        |
| 4 Saw/CNS          | \$340         | \$340   | \$340 |        |
| Util*              | \$270         | \$270   | \$270 |        |
| Cedar              | \$875         | \$1,100 | \$650 |        |
| Camprun            | \$875         | \$1,100 | \$650 |        |
| Alder              | \$449         | \$600   | \$135 |        |
| 2 Saw              | \$563         | \$600   | \$500 |        |
| 3 Saw              | \$527         | \$550   | \$475 |        |
| 4 Saw              | \$427         | \$518   | \$300 |        |
| Util*              | \$194         | \$252   | \$135 |        |
| Maple              | \$340         | \$400   | \$135 |        |
| 2 Saw              | \$369         |         | \$325 |        |
| 3 Saw              | \$363         | \$400   | \$325 |        |
| 4 Saw              | \$340         |         | \$275 |        |
| Util*              | \$135         | \$135   | \$135 |        |
| <b>Cotton Wood</b> | \$168         | \$200   | \$135 |        |
| Util*              | \$135         | \$135   | \$135 |        |
| Camprun            | \$200         | \$200   |       |        |
| Grand Total        | \$461         | \$1,100 | \$135 | 101    |
|                    | ·             |         |       |        |

Utility conversion rate is 9.0 tons/mbf

Publish date: 11/25/2019

Care was used during compilation of this timber price sheet to ensure accuracy. However, DNR relied in part on information from outside sources and cannot accept responsibility for errors or omissions. Any use of this information is as is, with all faults, and without any warranty of its accuracy. DNR DISCLAIMS ALL WARRANTIES, EXPRESS OR IMPLIED, INCLUDING BUT NOT LIMITED TO IMPLIED WARRANTIES OF

MERCHANTABILITY AND FITNESS FOR PARTICULAR PURPOSES.

1 to 2 quotes 3 to 4 quotes 5 or more quotes

**Coast - Delivered Log Prices** 

Care was used during compilation of this timber price sheet to ensure accuracy.

However, DNR relied in part on information from outside sources and cannot accept responsibility for errors or omissions. Any use of this information is as is, with all faults, and without any warranty of its accuracy.

DNR DISCLAIMS ALL WARRANTIES, EXPRESS OR IMPLIED,

INCLUDING BUT NOT LIMITED TO IMPLIED WARRANTIES OF MERCHANTABILITY AND FITNESS FOR PARTICULAR PURPOSES.

**Coast - Delivered Log Prices** 

However, DNR relied in part on information from outside sources and cannot accept responsibility for errors or omissions.

Any use of this information is as is, with all faults, and without any warranty of its accuracy.

DNR DISCLAIMS ALL WARRANTIES, EXPRESS OR IMPLIED,

INCLUDING BUT NOT LIMITED TO IMPLIED WARRANTIES OF MERCHANTABILITY AND FITNESS FOR PARTICULAR PURPOSES.