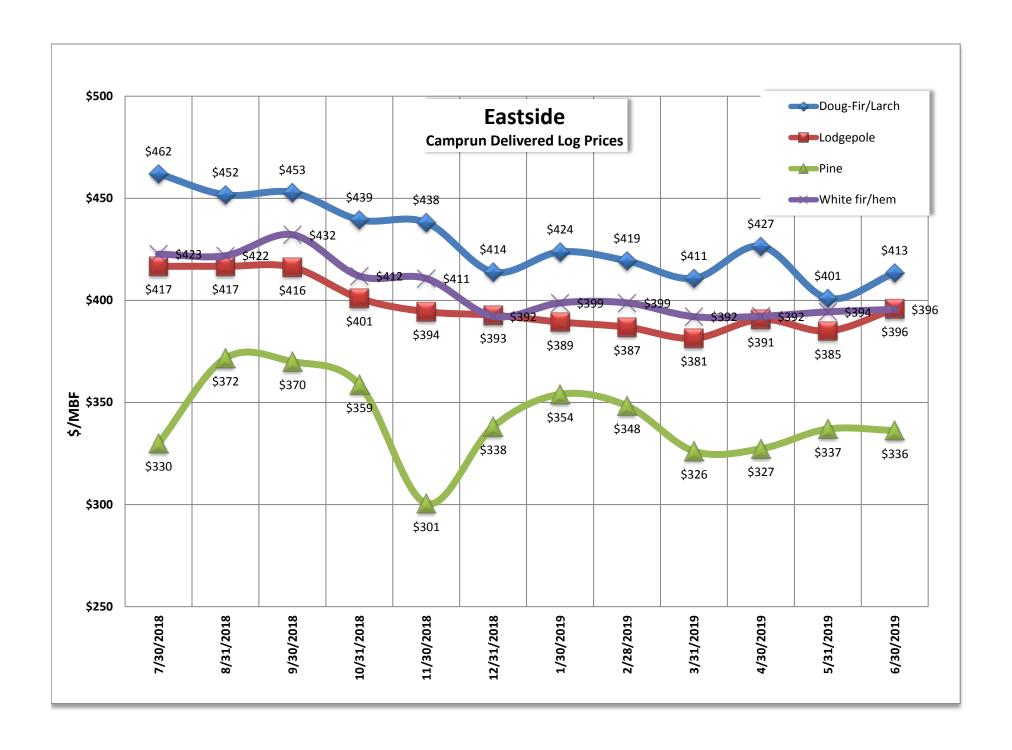

## **Washington Dept. of Natural Resources**

Mill log prices - Domestically Processed

Price Period June-19
Marketing Region EASTSIDE

|                    | \$/MBF  |         |       |           |
|--------------------|---------|---------|-------|-----------|
|                    |         |         |       | Number    |
| Species - Sort     | Average | High    | Low   | of Quotes |
| Doug-Fir/Larch     | \$412   | \$435   | \$400 |           |
| Camprun            | \$413   | \$435   | \$400 |           |
| CNS                | \$408   | \$415   | \$400 |           |
| White fir/hem      | \$396   | \$435   | \$360 |           |
| Camprun            | \$396   | \$435   | \$360 |           |
| CNS                | \$400   | \$400   | \$400 |           |
| E Spruce           | \$380   | \$400   | \$360 |           |
| Camprun            | \$380   | \$400   | \$360 |           |
| Lodgepole          | \$386   | \$435   | \$310 |           |
| Camprun            | \$396   | \$435   | \$380 |           |
| CNS                | \$355   | \$400   | \$310 |           |
| Cedar              | \$809   | \$1,293 | \$500 |           |
| Camprun            | \$948   | \$1,293 | \$700 |           |
| CNS                | \$600   | \$700   | \$500 |           |
| Pine               | \$336   | \$360   | \$310 |           |
| Small saw          | \$328   | \$350   | \$310 |           |
| Large saw          | \$360   | \$360   | \$360 |           |
| White pine         | \$386   | \$425   | \$360 |           |
| Camprun            | \$382   | \$425   | \$360 |           |
| CNS                | \$400   | \$400   | \$400 |           |
| Conifer            | \$273   | \$382   | \$196 |           |
| CNS                | \$337   | \$382   | \$320 |           |
| Utility            | \$208   | \$213   | \$196 |           |
| <b>Grand Total</b> | \$411   | \$1,293 | \$196 | 56        |

Publish date: June 30, 2019

Note: Utility/pulp conversion factor used 8.5 Tons/mbf

Care was used during compilation of this timber price sheet to ensure accuracy. However, DNR relied in part on information from outside sources and cannot accept responsibility for errors or omissions. Any use of this information is as is, with all faults, and without any warranty of its accuracy. DNR DISCLAIMS ALL WARRANTIES, EXPRESS OR IMPLIED, INCLUDING BUT NOT LIMITED TO IMPLIED WARRANTIES OF MERCHANTABILITY AND FITNESS FOR PARTICULAR PURPOSES.