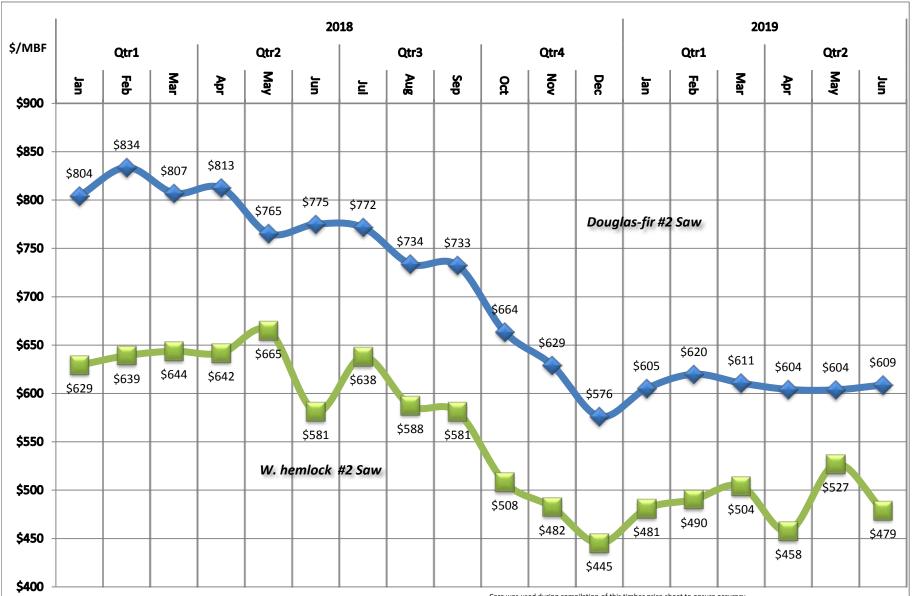

1 to 2 quotes 3 to 4 quotes

5 or more quotes

<sup>\*\*</sup> Utility poles 40 ft. and longer

**Coast - Delivered Log Prices** 

Care was used during compilation of this timber price sheet to ensure accuracy.

However, DNR relied in part on information from outside sources and cannot accept responsibility for errors or omissions. Any use of this information is as is, with all faults, and without any warranty of its accuracy.

DNR DISCLAIMS ALL WARRANTIES, EXPRESS OR IMPLIED,

INCLUDING BUT NOT LIMITED TO IMPLIED WARRANTIES OF MERCHANTABILITY AND FITNESS FOR PARTICULAR PURPOSES.

**Coast - Delivered Log Prices** 

However, DNR relied in part on information from outside sources and cannot accept responsibility for errors or omissions. Any use of this information is as is, with all faults, and without any warranty of its accuracy.

DNR DISCLAIMS ALL WARRANTIES, EXPRESS OR IMPLIED,

INCLUDING BUT NOT LIMITED TO IMPLIED WARRANTIES OF MERCHANTABILITY AND FITNESS FOR PARTICULAR PURPOSES.