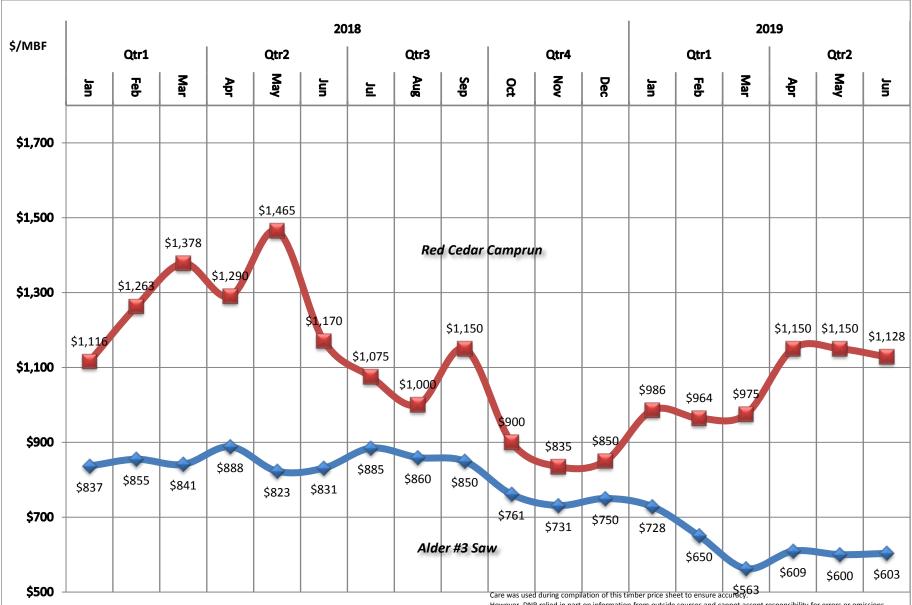

1 to 2 quotes 3 to 4 quotes

5 or more quotes

<sup>\*\*</sup> Utility poles 40 ft. and longer

**Coast - Delivered Log Prices** 

Care was used during compilation of this timber price sheet to ensure accuracy.

However, DNR relied in part on information from outside sources and cannot accept responsibility for errors or omissions. Any use of this information is as is, with all faults, and without any warranty of its accuracy.

DNR DISCLAIMS ALL WARRANTIES, EXPRESS OR IMPLIED,

INCLUDING BUT NOT LIMITED TO IMPLIED WARRANTIES OF MERCHANTABILITY AND FITNESS FOR PARTICULAR PURPOSES.

**Coast - Delivered Log Prices** 

However, DNR relied in part on information from outside sources and cannot accept responsibility for errors or omissions. Any use of this information is as is, with all faults, and without any warranty of its accuracy.

DNR DISCLAIMS ALL WARRANTIES, EXPRESS OR IMPLIED,

INCLUDING BUT NOT LIMITED TO IMPLIED WARRANTIES OF MERCHANTABILITY AND FITNESS FOR PARTICULAR PURPOSES.