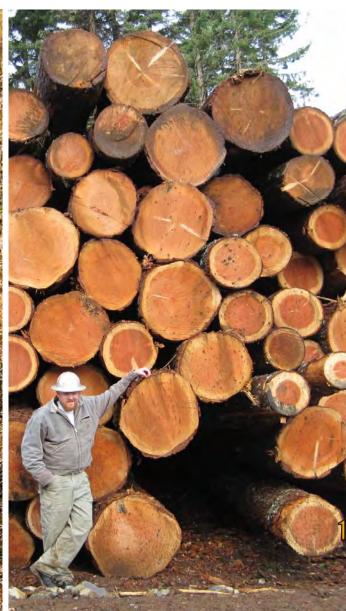

Phone (360) 902-1026 FAX (360) 902-1780

E-mail dorian.smith@dnr.wa.gov

**Cover photo:** DNR Forester Jon Olson shows off a small log deck in December 2009 at the Yacolt District's Lunar Gauge timber sale. Photo: Jeremy Grose/DNR