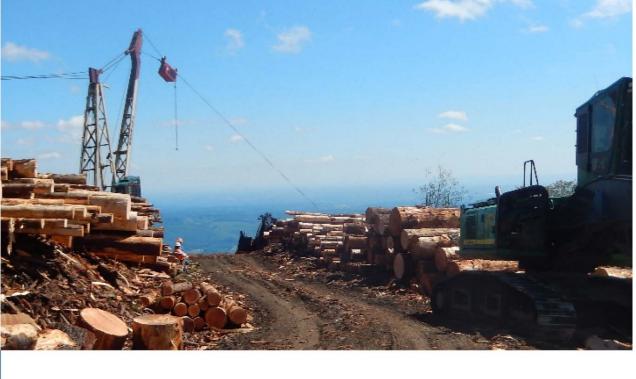

#### **Additional Assistance**

Joenne McGerr
Bob Redling
Jim Yeager

DNR's Director of Tribal Liaison
DNR Editor, Communications
DNR Database Administrator

**Cover photo:** The log landing for the DNR-managed North Colvin Sort Sale in Cowlitz County was a timber-rich high elevation landscape with a distant view of Portland's metropolitan area. Harvested trees were yarded by a swing-yarder (top left) where they were sorted into separate decks, according to quality, species, and diameter. A shovel (right) loaded log trucks which delivered the wood to several lumber and pulp processing mills, mostly in southwest Washington. The operation harvested 4,600 mbf of wood, which ranged from high quality Douglas-fir to conifer and hardwood pulp, and generated approximately \$1.1 million in revenue for trust beneficiaries.

**DNR Photo / Dave Richards** 

Please address requests regarding this report to: Dorian Smith Office of Budget and Economics Department of Natural Resources P.O. Box 47041 Olympia, WA 98504-7041

**DNR Website** 