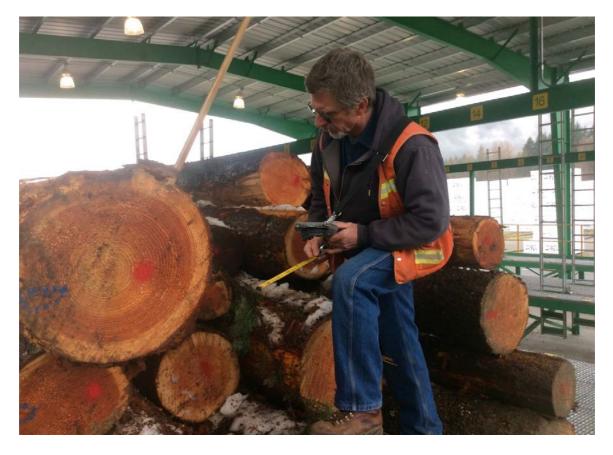

Russ Hulbert, a DNR Natural Resource Specialist, scaled (measured) a load of logs at the High Cascade Sawmill truck ramp in Carson, about 50 miles east of Vancouver on the Columbia River. The logs were harvested from a state-owned forest in the Yacolt area of Clark County. The load was originally scaled by the Columbia River Log Scaling & Grading Bureau, a third party scaling service. **DNR Photo / Dave Richards** 