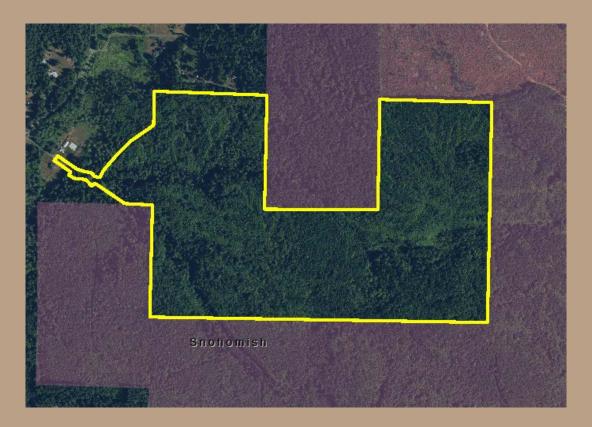

#### **Overview**

- 210 acres
- Site Class 2-DF
- 2.6 acre 27 MBF merchantable DF
- 147 acres 28
  year old mixed
  species stand
- Eliminates inholding