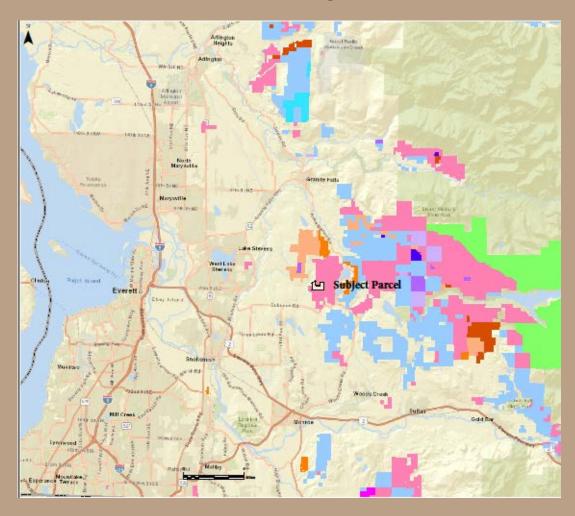

### West Roesiger Purchase Vicinity

#### **Overview**

- 210 acres
- Site Class 2-DF
- 2.6 acre 27 MBF merchantable DF
- 147 acres 28
  year old mixed
  species stand
- Eliminates inholding