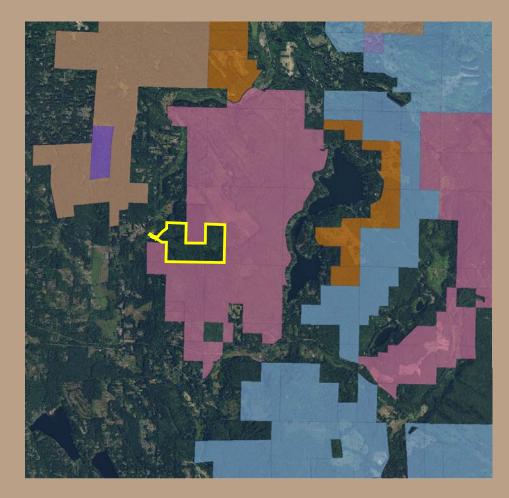

#### **Overview**

- 210 acres
- Site Class 2-DF
- 2.6 acre 27 MBF merchantable DF
- 147 acres 28
  year old mixed
  species stand
- Eliminates inholding