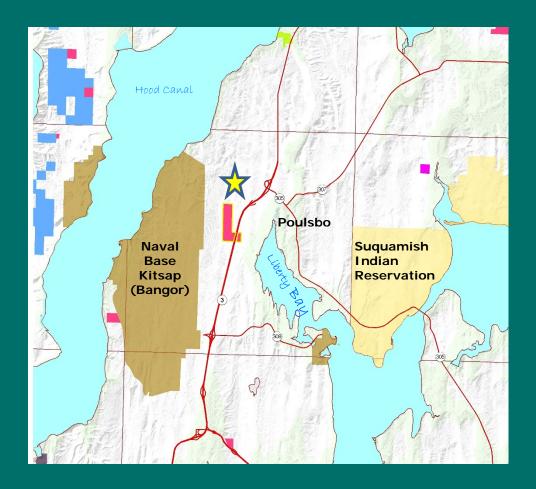

## West Poulsbo

**Trust Land Transfer** 

02-090371

**Kitsap County** 

Located near
Poulsbo in
Kitsap County

Transfer to Kitsap County

Both sides of Highway 3

Common
School Trust

186.32 acres

Mostly young plantations

Some timber - DF, RC, WH