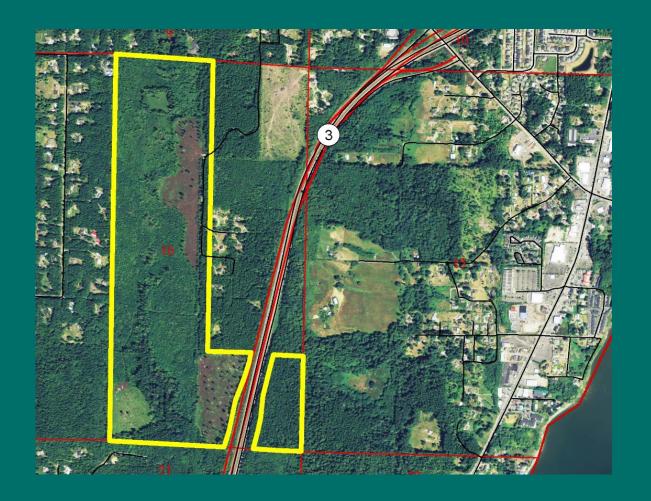

## West Poulsbo

**Trust Land Transfer** 

02-090371

**Kitsap County** 

Located near
Poulsbo in
Kitsap County

Transfer to Kitsap County

Both sides of Highway 3

Common
School Trust

186.32 acres

Mostly young plantations

Some timber - DF, RC, WH