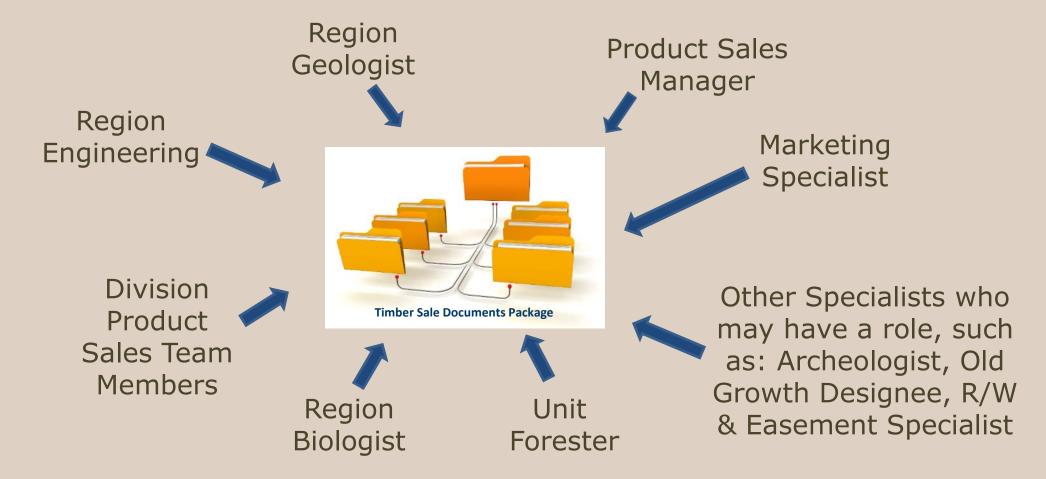

# The Unit Forester Coordinates Planning With Input From Various Specialists

# **Bringing in the Specialists**

### Specialists are brought in for each timber sale to ensure the best sale design possible.

#### **Most common Specialist site visits involve:**

- Geologist for potentially unstable slopes
- Biologist for stream shocking & wetland delineation
- Archeologist to assess cultural resources

Archeologist Evaluating Culturally Modified Tree

Hydrologist Conducting Level 2 Analysis

- Old Growth specialist to help delineate residual old growth
- District Engineer for complex new roads
- Other specialists as needed: Silviculturist, Hydrologist, Marketing Specialist

Biologist Using Hydric Soils To Help Delineate a Wetland

Geologist Evaluating Unstable Slopes