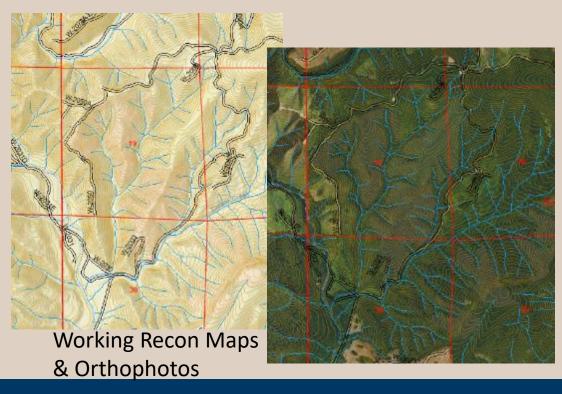

# Lead Forester Starts Preliminary Sale Work 2 Years Out

- Detailed remote work begins
- A site visit is conducted to begin initial recon & limited ground truthing
- Preparation for sale presentation at the region's Pre-Harvest Review begins

Beginning Remote Analysis Via GIS

**Initial Timber Sale Recon** 