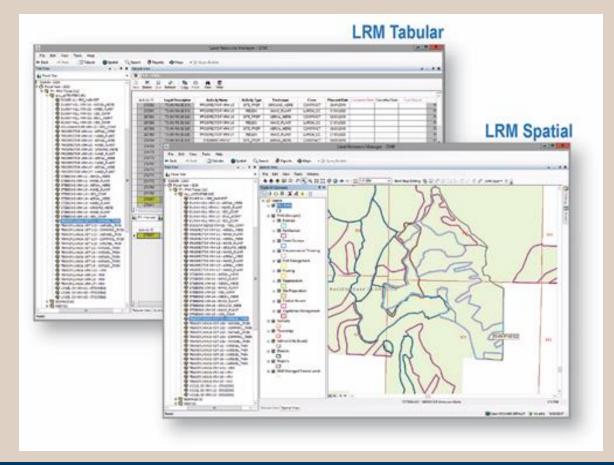

# A 5-year plan is developed and maintained in Land Resource Management (LRM)

- LRM is a land management app to help land managers optimize long term planning
  - Planning timeline can vary by region or district