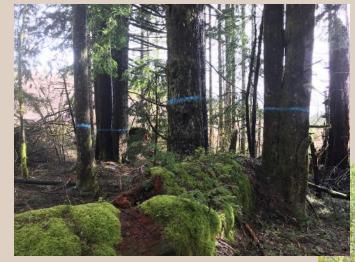

# Wrapping up Field Work & Beginning the Paperwork, 13 Months Out All essential field work is completed around this time

Road P-Line Staked Out & Surveyed

Leave Trees Marked

Road Slope Stake & RP Stake