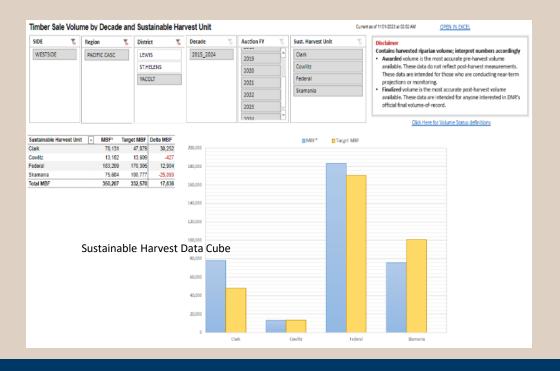

# **Timber Sales Layout**

Brian Poehlein, State Lands District Manager Yacolt District, Pacific Cascade Region December 5, 2023

# Initial Planning, 5 Years Out

# A 5-year plan is developed and maintained in Land Resource Management (LRM)

- LRM is a land management app to help land managers optimize long term planning
  - Planning timeline can vary by region or district



# Planning Based On Volume Deliverables Per The Sustainable Harvest Calculation

### **Additional Guidance For Planning**

#### **Forestry Handbook, Which Includes:**

- Habitat Conservation Plan (HCP)
- Policy For Sustainable Forests (PSF)
- Procedures, tasks, interim direction







# The Unit Forester Coordinates Planning With Input From Various Specialists

# Some factors considered during planning process include:

- Age class & Relative Density (RD)
- Rain-on-Snow Hydrologic Maturity
- Adjacent Stand Age (Green-Up)
- Slope Stability
- Accessibility via existing and new roads
- HCP Protected Habitat & Landscape Features
- Social-Political Concerns (Neighbors, Recreation Sites, View-sheds)



Planned Sales in Part of the Larch Landscape



# Lead Forester Starts Preliminary Sale Work 2 Years Out

- Detailed remote work begins
- A site visit is conducted to begin initial recon & limited ground truthing
- Preparation for sale presentation at the region's Pre-Harvest Review begins



Beginning Remote Analysis Via GIS



**Initial Timber Sale Recon** 



### **Pre Har