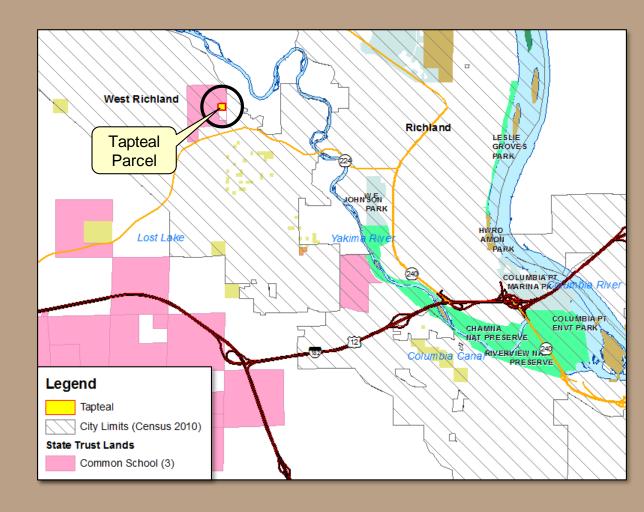

### Tapteal Vicinity

- Within city limits of West Richland
- Benton County
- 10 acres

### **Tapteal**