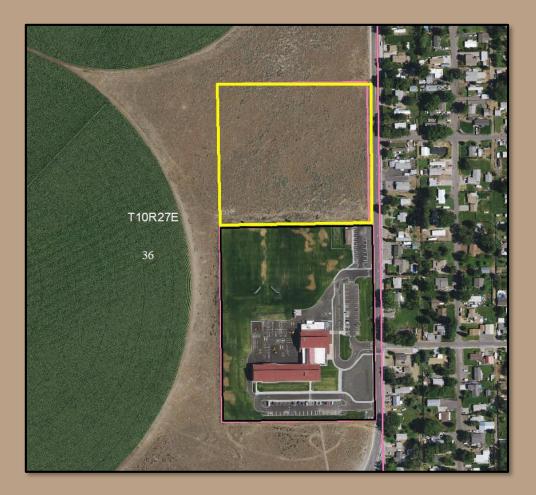

### **Tapteal**

### Appraised Value:

## \$961,000

Photo taken from Google Earth

- The proceeds will be used to purchase replacement land for the Common School Trust.
- Transfers the property to a school district for school purposes.
- Captures the asset value for an urban transition property.