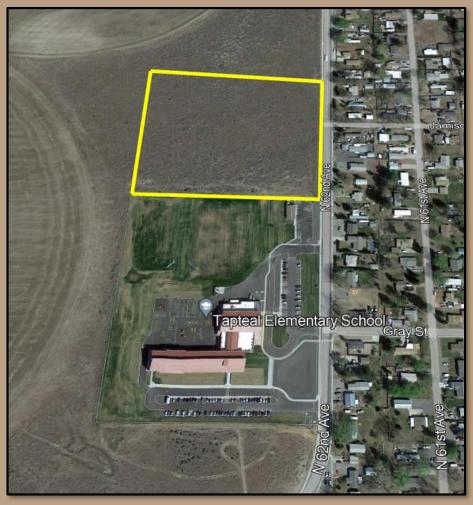

### **Tapteal**

### Appraised Value:

## \$961,000

Photo taken from Google Earth

- The proceeds will be used to purchase replacement land for the Common School Trust.
- Transfers the property to a school district for school purposes.
- Captures the asset value for an urban transition property.