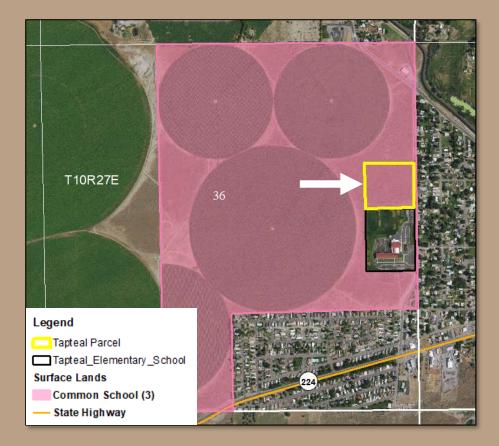

#### **Property Information**

- 10 acres in size
- Non-irrigated portion of the property
- Common School Trust property
- Proposed transfer to the Richland School District

## **Tapteal**

#### **Overview**

- Property is on the Urban Transition list
- BLA and survey have been paid for and completed by the Richland School District