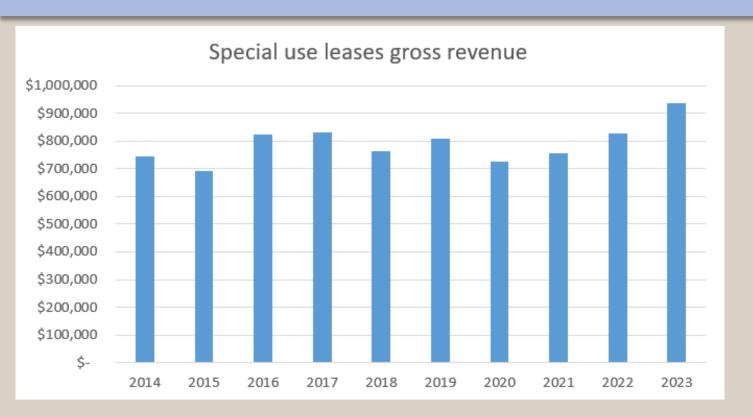

# Business Assets Fiscal Years 2022 & 2023

Special Use Leases/Special Forest Products