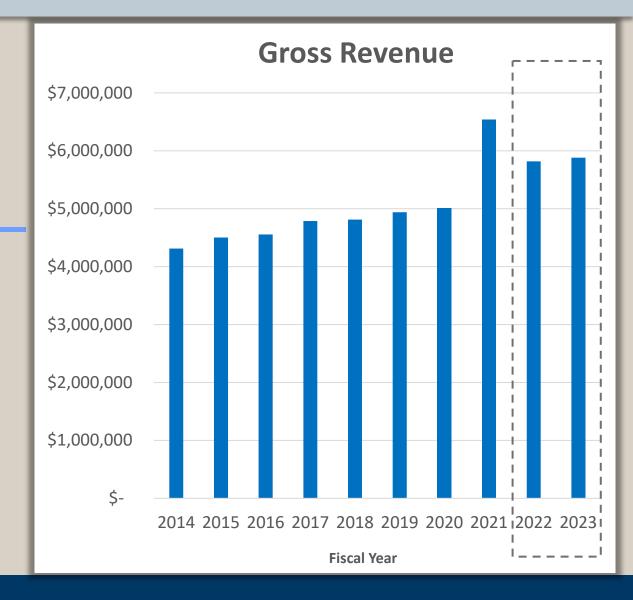

ground lease negotiations and transactions.
- Interest in multiple properties for multi-family development.
- Increased commercial transactional opportunities for DNR due to higher loan interest rates affecting private sector refinancing.





# Mining & Minerals

### **Surface Contracts**

Public or private companies who extract rock resources.

FY22 18 contracts FY23 14 contracts

Revenue approximately \$2 million annually

### **Subsurface Leases**

Mineral prospecting

FY22 18 leases at \$13,962.00

FY23 16 leases \$10,143.00

Several mining companies hold contracts for mineral prospecting.



# **Communication Sites**

### FY 22 and FY23

**22 sites:** Wireless Telecommunication leases with tenants in agency-owned facilities

**79 sites:** Land only lease, Tenant-owned structures







# Alternative Energy

\$2,500,000

### 23 Leases in FY22 and FY23

Wind Power 20 leases in production 215 MW

Solar Power 3 leases in production 70MW

Geothermal 1 pending lease in negotiation



### **Alternative Energy Gross Revenue**



# Alternative Energy

### **Updates:**

- Alternative Energy Screening Tool went live in January 2023
- Focus on tribal engagement early in the leasing process
- First solar lease went into production February 2023

### **Challenge:**

- Multiple factors from permitting to local jurisdictions moratoria. Stakeholder opposition.
- Backlog of projects undergoing permitting at both EFSEC (Energy Facility Site Evaluation Council) and county or municipal level.

### **Opportunities:**

 Cross-agency collaboration led by Ecology and Commerce to identify lea