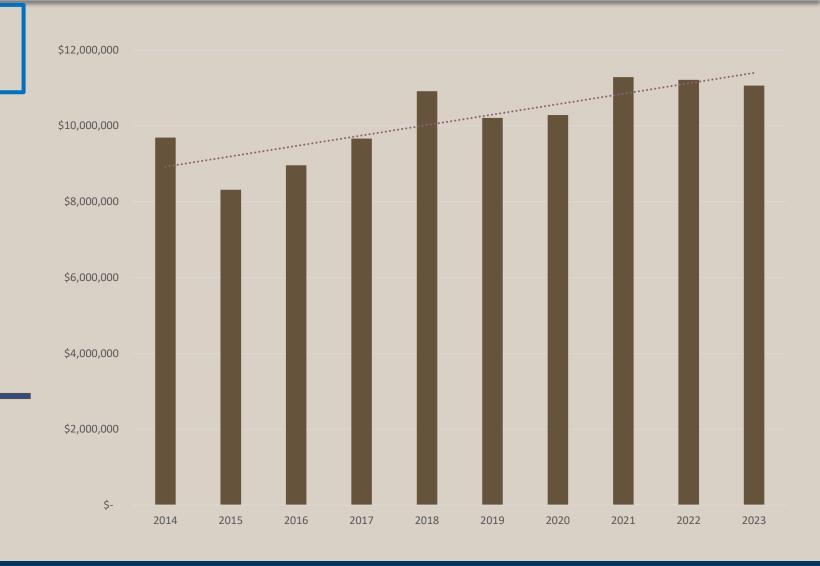

# Business Assets Fiscal Years 2022 & 2023

Special Use Leases/Special Forest Products