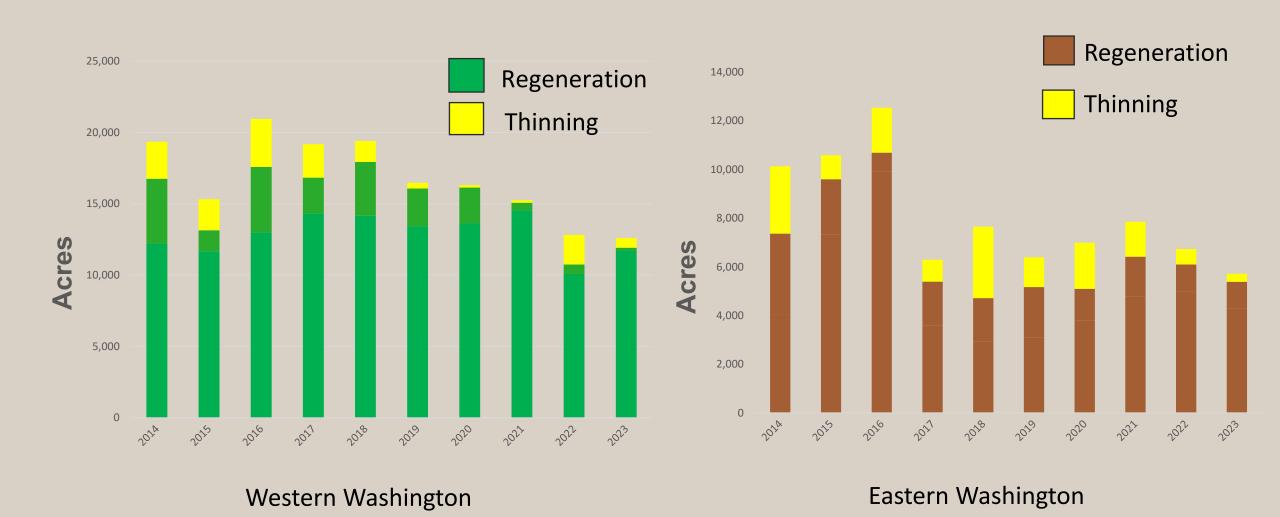

ssets
- Financial statements





# State Uplands

Product Sales & Leasing Division

Forest Resources
Division

**Engineering Division** 

Recreation and Conservation Division





# Trust Responsibilities

### As manager of state trust lands, DNR has legal fiduciary responsibilities to:

- Generate revenue and other benefits for each trust, in perpetuity
- Preserve the corpus of the trust
- Exercise reasonable care and skill
- Act prudently to reduce the risk of loss for the trusts
- Maintain undivided loyalty to beneficiaries
- Act impartially with respect to current and future beneficiaries



# Business Assets Fiscal Years 2022 & 2023

















Special Use Leases/Special Forest Products



# Timber Sales Volume



Westside MBF



**Eastside MBF** 



# Commercial Acres Treated





## Sustainable Harvest Level for the 2015-2024 Planning Decade

|                              | *Awarded and Fir | nalized through F | Y23              |          |                        |
|------------------------------|------------------|-------------------|------------------|----------|------------------------|
| Sustainable Harvest Unit     | MBF*             | Target MBF        | Planned for FY24 | Delta    | Percentage of goal     |
| Capitol Forest               | 460,411          | 529,249           | 62,150           | -6,688   | 99%                    |
| Clallam                      | 151,208          | 209,659           | 44,337           | -14,114  | 93%                    |
| Clark                        | 78,089           | 47,879            | 365              | 30,575