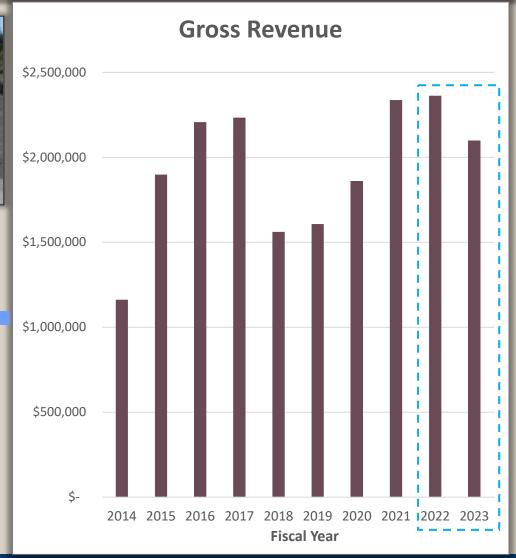

nce
- Currently, there are four active commercial ground leasing applications.
- Vacancy building space is 10% of portfolio
- Economic contraction in the real estate market
- Increased interest in ground lease negotiations and transactions.
- Interest in multiple properties for multi-family development.
- Increased commercial transactional opportunities for DNR due to higher loan interest rates affecting private sector refinancing.





# Mining & Minerals

### **Surface Contracts**

Public or private companies who extract rock resources.

FY22 18 contracts FY23 14 contracts

Revenue approximately \$2 million annually

### **Subsurface Leases**

Mineral prospecting

FY22 18 leases at \$13,962.00

FY23 16 leases \$10,143.00

Several mining companies hold contracts for mineral prospecting.



# **Communication Sites**

### FY 22 and FY23

**22 sites:** Wireless Telecommunication leases with tenants in agency-owned facilities

**79 sites:** Land only lease, Tenant-owned structures







# Alternative Energy

\$2,500,000

### 23 Leases in FY22 and FY23

Wind Power 20 leases in production 215 MW

Solar Power 3 leases in production 70MW

Geothermal 1 pending lease in negotiation



### **Alternative Energy Gross Revenue**



# Alternative Energy

### **Updates:**

- Alternative Energy Screening Tool went live in January 2023
- Focus on tribal engagement early in the leasing process
- First solar lease went into production February 2023

### **Challenge:**

- Multiple factors from permitting to local jurisdictions moratoria. Stakeholder opposition.
- Backlog of projects undergoin