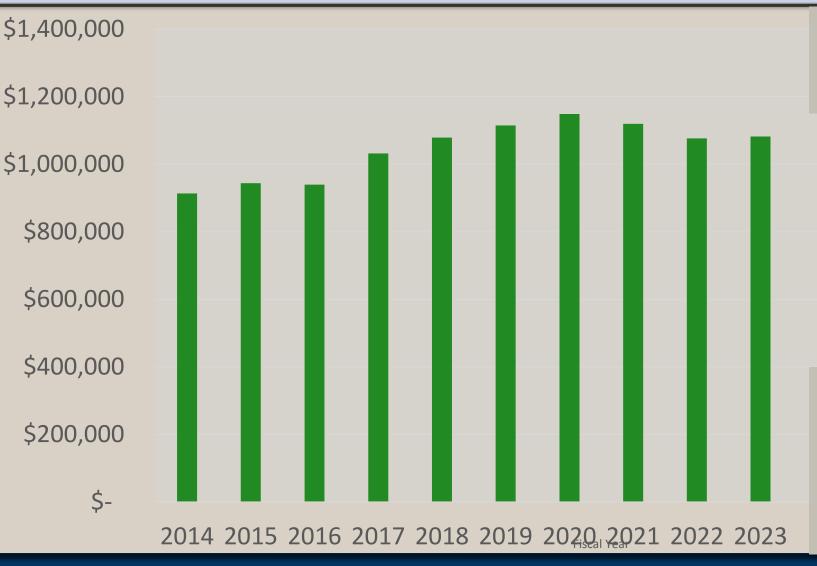

# Business Assets Fiscal Years 2022 & 2023

Special Use Leases/Special Forest Products