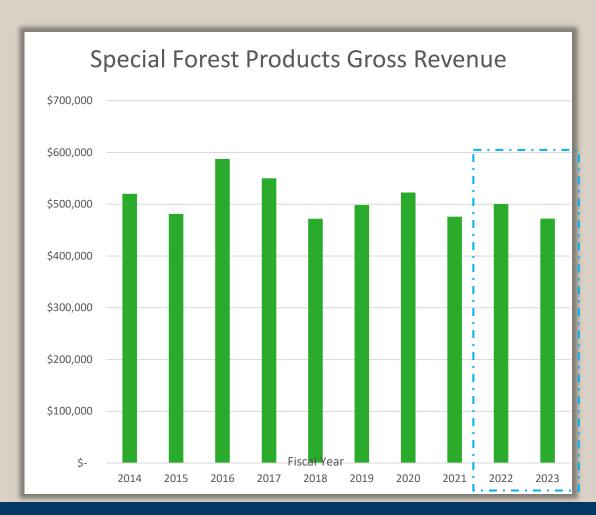

# Business Assets Fiscal Years 2022 & 2023

Special Use Leases/Special Forest Products