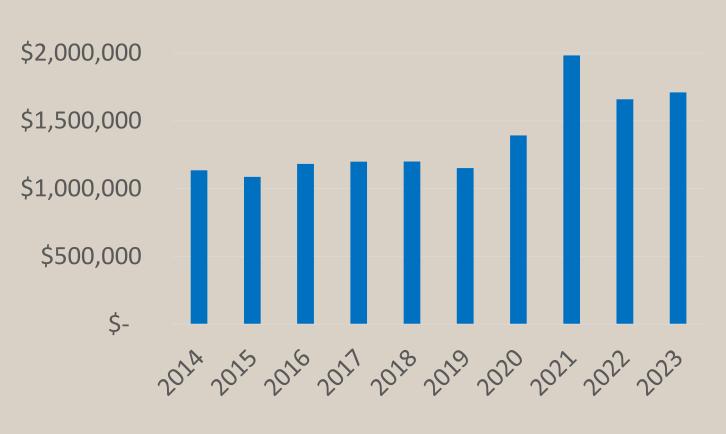

# Business Assets Fiscal Years 2022 & 2023

Special Use Leases/Special Forest Products