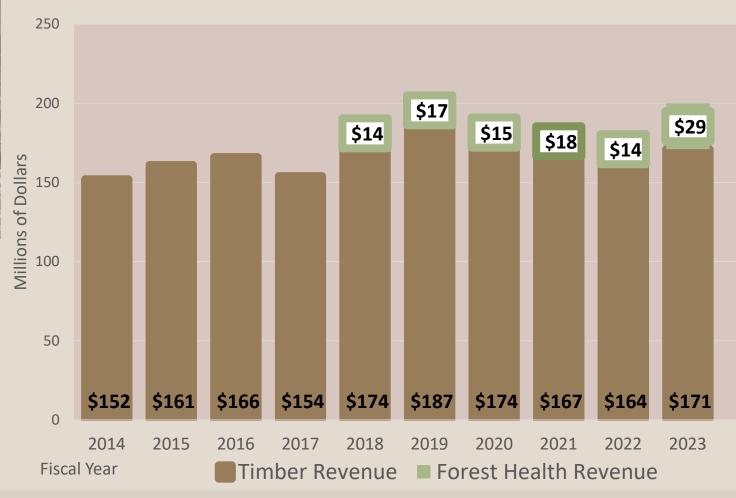

\$   | 3,573,901   | \$  | 2,827,394      | \$  | 693,555          | \$  | (106,575)   | \$  | (5,012,335)     | \$ 197,178 | \$ 6,079,468    |
| % of gross revenue       |      | 78.96%       |                    | 70.86%  |       | 8.10%       |      | 12.29%      |     | 6.01%          |     | 2.77%            |     | 2.35%       |     | -2.76%          | 0.38%      | 100.00%         |
| % of fund revenue        |      | 80.06%       | (                  | 68.10%  |       | 11.96%      |      | 10.15%      |     | 4.43%          |     | 2.41%            |     | 2.24%       |     | 0.45%           | 0.25%      | 100.00%         |



# Revenue from Timber Sales



The Forest Health
Revolving Account was
established in 2018 and
has been used for
forest health work in
Eastern Washington.





# Average Stumpage





# FY22 Forestry Detail

|                               |          |              | Forestry split out        |                       |  |  |  |
|-------------------------------|----------|--------------|---------------------------|-----------------------|--|--|--|
| FY22                          | Forestry |              | Management Funds Forestry | Forest Health Account |  |  |  |
| Expenditures                  |          |              |                           |                       |  |  |  |
| Operational                   | \$       | (39,597,153) | \$ (31,570,625)           | \$ (8,026,529)        |  |  |  |
| Agency Indirect               | \$       | (13,953,990) | \$ (11,564,896)           | \$ (2,389,094)        |  |  |  |
| Total