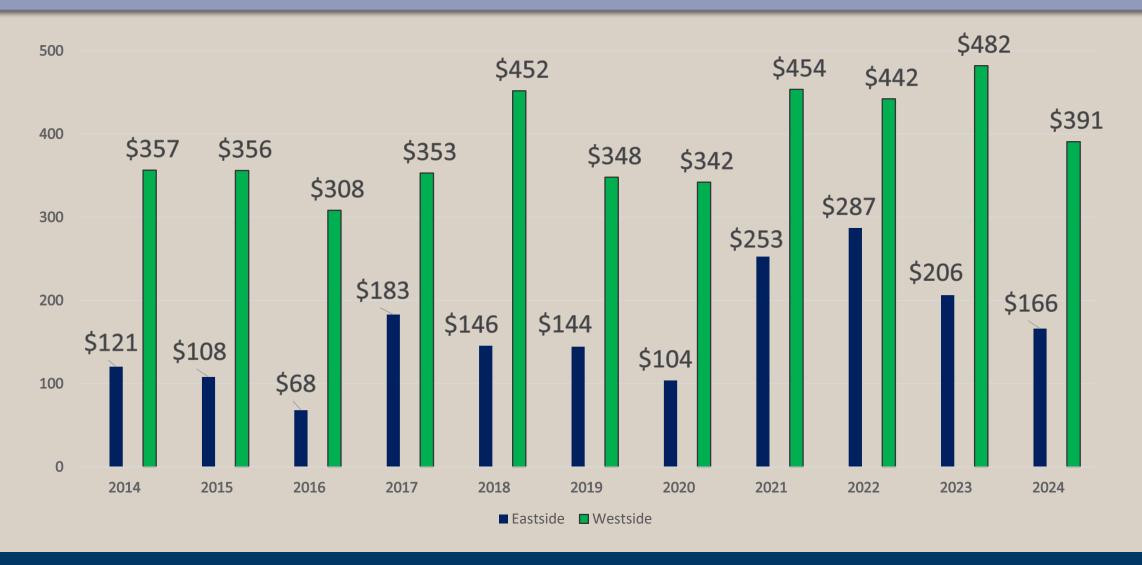

| 2,827,394      | \$  | 693,555          | \$  | (106,575)   | \$  | (5,012,335)     | \$ 197,178 | \$ 6,079,468    |
| % of gross revenue       |      | 78.96%       |                    | 70.86%  |       | 8.10%       |      | 12.29%      |     | 6.01%          |     | 2.77%            |     | 2.35%       |     | -2.76%          | 0.38%      | 100.00%         |
| % of fund revenue        |      | 80.06%       | (                  | 68.10%  |       | 11.96%      |      | 10.15%      |     | 4.43%          |     | 2.41%            |     | 2.24%       |     | 0.45%           | 0.25%      | 100.00%         |



# Revenue from Timber Sales



The Forest Health
Revolving Account was
established in 2018 and
has been used for
forest health work in
Eastern Washington.





# Average Stumpage





# FY22 Forestry Detail

|                               |          |              | Forestry split out        |                       |  |  |  |
|-------------------------------|----------|--------------|---------------------------|-----------------------|--|--|--|
| FY22                          | Forestry |              | Management Funds Forestry | Forest Health Account |  |  |  |
| Expenditures                  |          |              |                           |                       |  |  |  |
| Operational                   | \$       | (39,597,153) | \$ (31,570,625)           | \$ (8,026,529)        |  |  |  |
| Agency Indirect               | \$       | (13,953,990) | \$ (11,564,896)           | \$ (2,389,094)        |  |  |  |
| Total                         | \$       | (