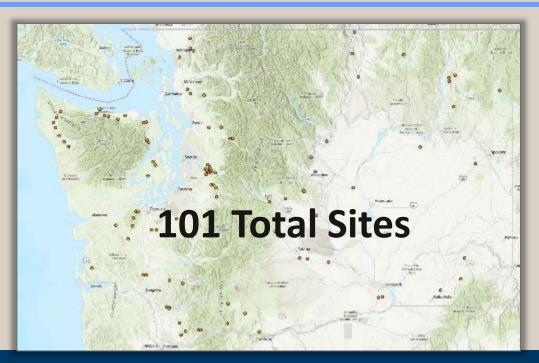

in ground lease negotiations and transactions.
- Interest in multiple properties for multi-family development.
- Increased commercial transactional opportunities for DNR due to higher loan interest rates affecting private sector refinancing.





# Mining & Minerals

### **Surface Contracts**

Public or private companies who extract rock resources.

FY22 18 contracts FY23 14 contracts

Revenue approximately \$2 million annually

### **Subsurface Leases**

Mineral prospecting

FY22 18 leases at \$13,962.00

FY23 16 leases \$10,143.00

Several mining companies hold contracts for mineral prospecting.



# **Communication Sites**

### FY 22 and FY23

**22 sites:** Wireless Telecommunication leases with tenants in agency-owned facilities

**79 sites:** Land only lease, Tenant-owned structures







# Alternative Energy

\$2,500,000

### 23 Leases in FY22 and FY23

Wind Power 20 leases in production 215 MW

Solar Power 3 leases in production 70MW

Geothermal 1 pending lease in negotiation



### **Alternative Energy Gross Revenue**



# Alternative Energy

### **Updates:**

- Alternative Energy Screening Tool went live in January 2023
- Focus on tribal engagement early in the leasing process
- First solar lease went into production February 2023

### **Challenge:**

- Multiple factors from permitting to local jurisdictions moratoria. Stakeholder opposition.
- Backlog of projects undergoing permitting at both EFSEC (Energy Facility Site Evaluation Council) and county or municipal level.

### **Opportunities:**

 Cross-agency collaboration led by Ecology and Commerce to identify l