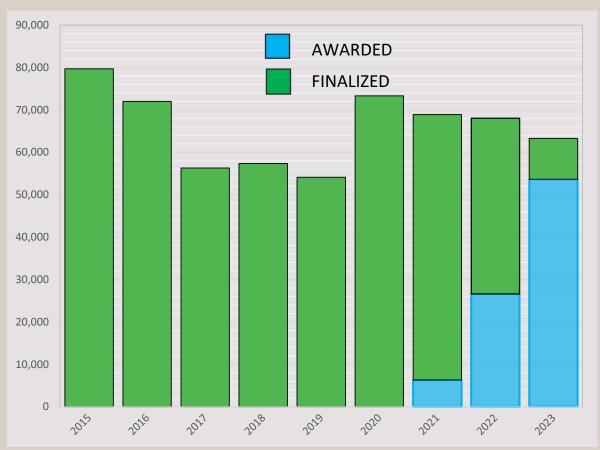

## Sustainable Harvest Level for the 2015-2024 Planning Decade

|                              | *Awarded and Fir | nalized through F | Y23              |          |                        |
|------------------------------|------------------|-------------------|------------------|----------|------------------------|
| Sustainable Harvest Unit     | MBF*             | Target MBF        | Planned for FY24 | Delta    | Percentage of goal     |
| Capitol Forest               | 460,411          | 529,249           | 62,150           | -6,688   | 99%                    |
| Clallam                      | 151,208          | 209,659           | 44,337           | -14,114  | 93%                    |
| Clark                        | 78,089           | 47,879            | 365              | 30,575   | 164%                   |
| Cowlitz                      | 25,418           | 23,321            | 0                | 2,097    | 109%                   |
| Federally Granted Trusts and |                  |                   |                  |          |                        |
| State Forest Purchase        | 1,656,336        | 1,876,138         | 220,160          | 358      | 100%                   |
| Grays Harbor                 | 4,361            | 4,679             | 808              | 490      | 110%                   |
| Jefferson                    | 49,446           | 65,220            | 5,434            | -10,340  | 84%                    |
| King                         | 57,666           | 79,981            | 1,974            | -20,341  | 75%                    |
| Kitsap                       | 16,982           | 11,935            | 12               | 5,059    | 142%                   |
| Lewis                        | 187,777          | 191,136           | 15,662           | 12,303   | 106%                   |
| Mason                        | 87,761           | 95,046            | 7,949            | 664      | 101%                   |
| OESF (Olympic State Forest)  | 571,706          | 738,686           | 55,233           | -111,747 | 85%                    |
| Pacific                      | 46,171           | 40,812            | 2,543            | 7,902    | 119%                   |
| Pierce                       | 23,784           | 28,823            | 0                | -5,039   | 83%                    |
| Skagit                       | 246,922          | 258,680           | 7,424            | -4,334   | 98%                    |
| Skamania                     | 75,646           | 100,777           | 11,469           | -13,662  | 86%                    |
| Snohomish                    | 188,680          | 202,653           | 16,112           | 2,139    | 101%                   |
| Thurston                     | 30,226           | 23,349            | 0                | 6,877    | 129%                   |
| Wahkiakum                    | 43,155           | 58,996            | 4,537            | -11,304  | 81%                    |
| Whatcom                      | 64,639           | 66,666            | 1,851            | -176     | 100%                   |
| Total MBF                    | 4,066,383        | 4,653,685         | 458,020          | -197,745 | Sum of shortfalls is 4 |
|                              |                  |                   |                  | -129,282 | Overall total MBF      |