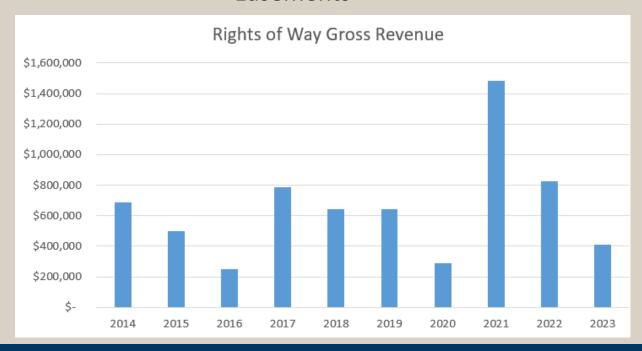

# Business Assets Fiscal Years 2022 & 2023

Special Use Leases/Special Forest Products