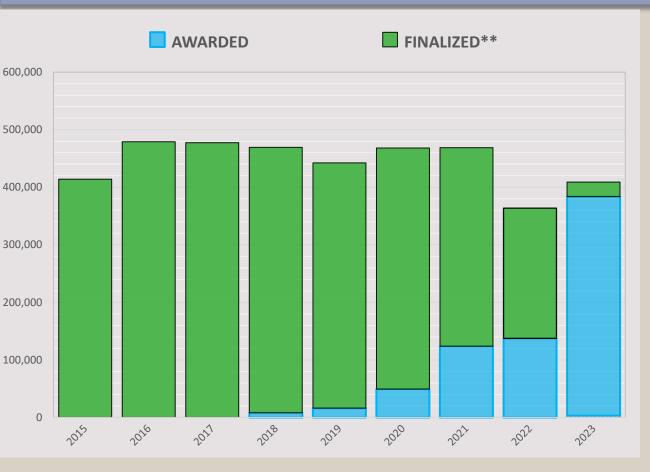

## Sustainable Harvest Level for the 2015-2024 Planning Decade

|                              | *Awarded and Fir | nalized through F | Y23              |          |                        |
|------------------------------|------------------|-------------------|------------------|----------|------------------------|
| Sustainable Harvest Unit     | MBF*             | Target MBF        | Planned for FY24 | Delta    | Percentage of goal     |
| Capitol Forest               | 460,411          | 529,249           | 62,150           | -6,688   | 99%                    |
| Clallam                      | 151,208          | 209,659           | 44,337           | -14,114  | 93%                    |
| Clark                        | 78,089           | 47,879            | 365              | 30,575   | 164%                   |
| Cowlitz                      | 25,418           | 23,321            | 0                | 2,097    | 109%                   |
| Federally Granted Trusts and |                  |                   |                  |          |                        |
| State Forest Purchase        | 1,656,336        | 1,876,138         | 220,160          | 358      | 100%                   |
| Grays Harbor                 | 4,361            | 4,679             | 808              | 490      | 110%                   |
| Jefferson                    | 49,446           | 65,220            | 5,434            | -10,340  | 84%                    |
| King                         | 57,666           | 79,981            | 1,974            | -20,341  | 75%                    |
| Kitsap                       | 16,982           | 11,935            | 12               | 5,059    | 142%                   |
| Lewis                        | 187,777          | 191,136           | 15,662           | 12,303   | 106%                   |
| Mason                        | 87,761           | 95,046            | 7,949            | 664      | 101%                   |
| OESF (Olympic State Forest)  | 571,706          | 738,686           | 55,233           | -111,747 | 85%                    |
| Pacific                      | 46,171           | 40,812            | 2,543            | 7,902    | 119%                   |
| Pierce                       | 23,784           | 28,823            | 0                | -5,039   | 83%                    |
| Skagit                       | 246,922          | 258,680           | 7,424            | -4,334   | 98%                    |
| Skamania                     | 75,646           | 100,777           | 11,469           | -13,662  | 86%                    |
| Snohomish                    | 188,680          | 202,653           | 16,112           | 2,139    | 101%                   |
| Thurston                     | 30,226           | 23,349            | 0                | 6,877    | 129%                   |
| Wahkiakum                    | 43,155           | 58,996            | 4,537            | -11,304  | 81%                    |
| Whatcom                      | 64,639           | 66,666            | 1,851            | -176     | 100%                   |
| Total MBF                    | 4,066,383        | 4,653,685         | 458,020          | -197,745 | Sum of shortfalls is 4 |
|                              |                  |                   |                  | -129,282 | Overall total MBF      |