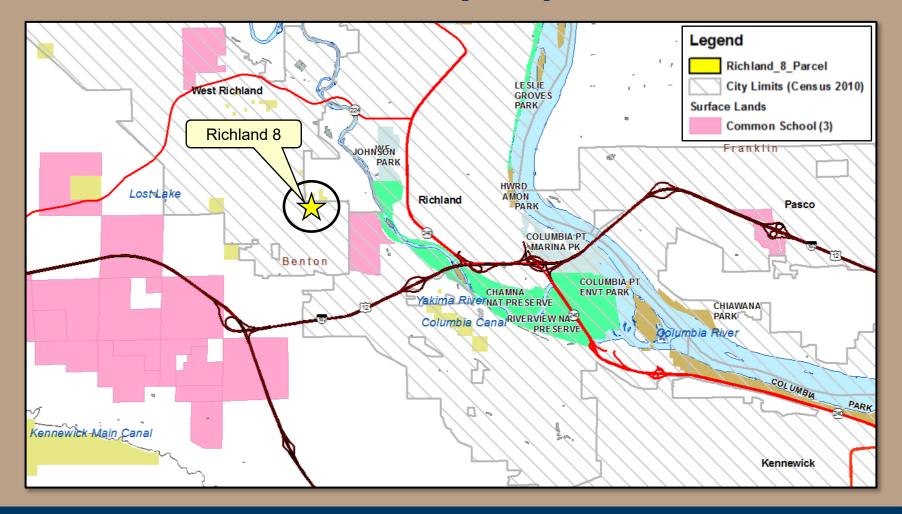

#### **Vicinity Map**

#### **Parcel Information**

- 7.5 acres
- City of West Richland
- Adjacent to Bombing Range Sports Complex
- County Road access on Northlake Road
- Land Bank property