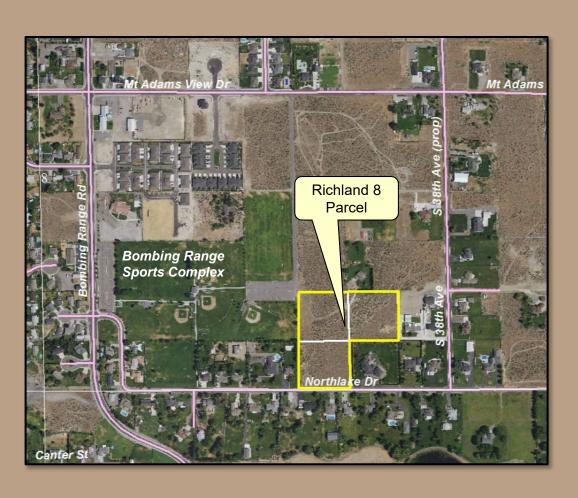

#### **Parcel Information**

- 7.5 acres
- City of West Richland
- Adjacent to Bombing Range Sports Complex
- County Road access on Northlake Road
- Land Bank property

#### **Parcel Information**

- Three vacant 2.5 acre
  Government Lots
- Zoning: Rural LowDensity RL 40; up to8 DU total
- Water: City to Lot 247
- Sewer not available onsite septic