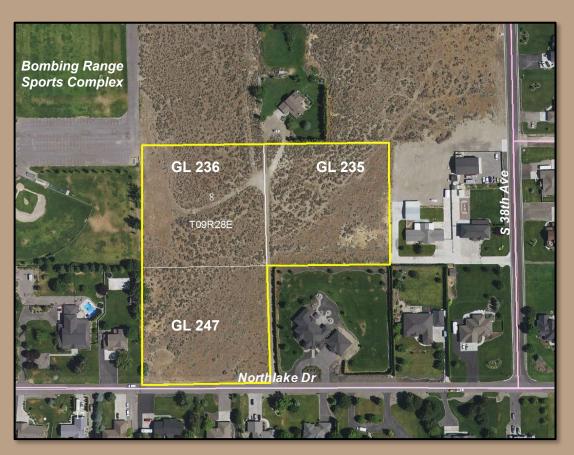

#### **Parcel Information**

- Three vacant 2.5 acre
  Government Lots
- Zoning: Rural LowDensity RL 40; up to8 DU total
- Water: City to Lot 247
- Sewer not available onsite septic