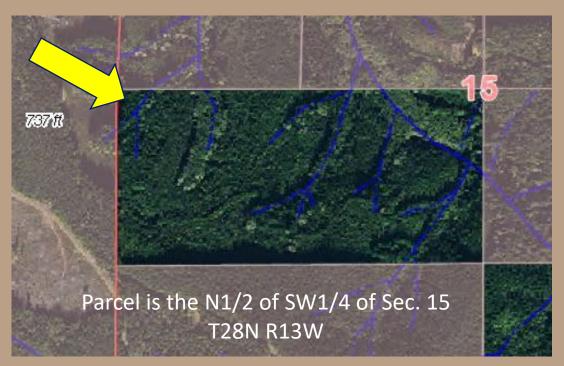

#### **Property**

- 81.76 acres
- 17 year old mixed conifer and hardwoods
- Site Class 3; WH-110
- Road system on current state trust lands
- Contacted WSAC and Clallam County