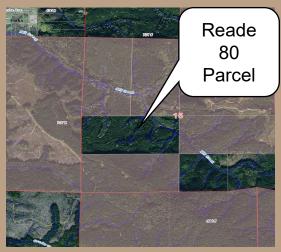

#### Location

- One mile SE of Forks
- Clallam County
- Private edge-holding in DNR's Reade Hill Landscape
- Purchase using Legislature funds

#### **Property**

- 81.76 acres
- 17 year old mixed conifer and hardwoods
- Site Class 3; WH-110
- Road system on current state trust lands
- Contacted WSAC and Clallam County