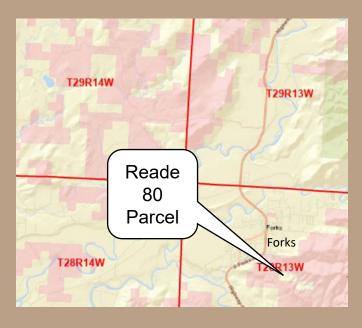

#### Location

- One mile SE of Forks
- Clallam County
- Private edge-holding in DNR's Reade Hill Landscape
- Purchase using Legislature funds

#### **Property**

- 81.76 acres
- 17 year old mixed conifer and hardwoods
- Site Class 3; WH-110
- Road system on current state trust lands
- Contacted WSAC and Clallam County