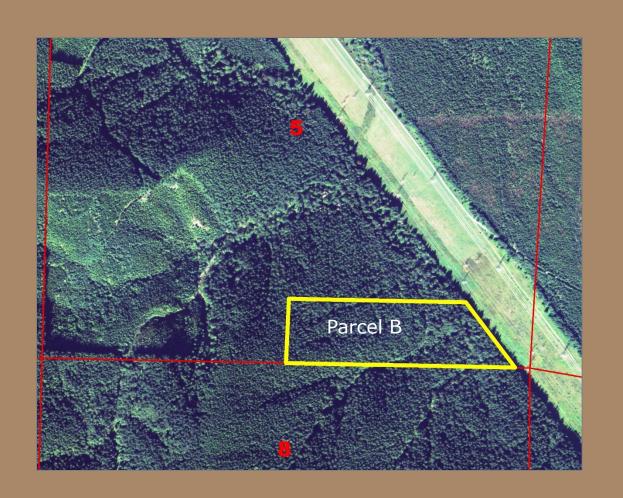

S.30, T24N, R7E

Parcel A - Interior

Parcel A - Interior

Parcel B – Exchange and retain

33 acres; 80-90 yr

**Upper Green River** 

Common School
Trust to SFL Trust

S.5, T21N, R8E

**Parcel B - Looking Westerly** 

**Parcel B - Interior** 