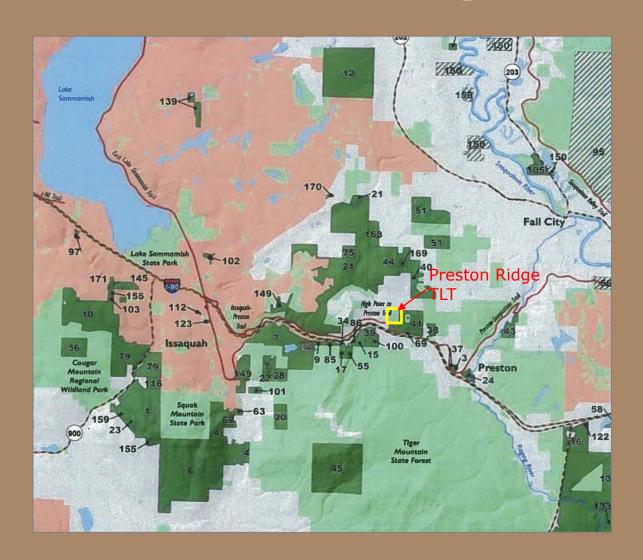

# Preston Ridge Trust Land Transfer 02-091709

Preston Ridge
Inter-Trust Exchange
86-093873

**King County** 

35 acres

Addition to 190 acre county ownership

Recreation, Open
Space or Wildlife
Habitat

**Builds on past**public investments

- DNR, King County,
State Parks

No legal access

**Mature Trees** 

Rural residential area

Zoning 1 / 10 acres

35 acres; 3 homes

Rural Neighborhood - SE High Point Way

**Trees on Site** 