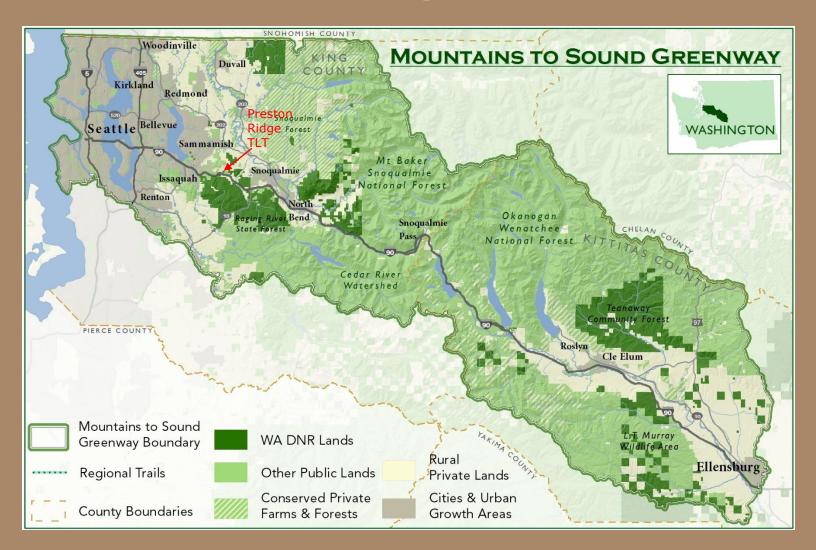

# Preston Ridge Trust Land Transfer 02-091709

Preston Ridge
Inter-Trust Exchange
86-093873

**King County** 

35 acres

Addition to 190 acre county ownership

Recreation, Open
Space or Wildlife
Habitat

**Builds on past**public investments