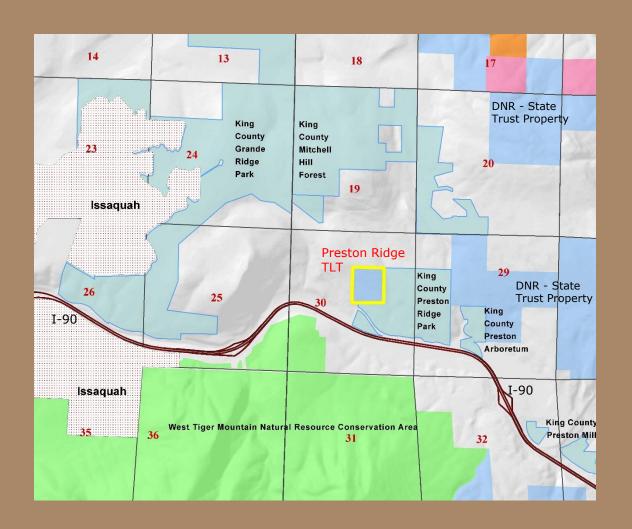

# Preston Ridge Trust Land Transfer 02-091709

Preston Ridge
Inter-Trust Exchange
86-093873

**King County** 

35 acres

Addition to 190 acre county ownership

Recreation, Open
Space or Wildlife
Habitat

**Builds on past**public investments

- DNR, King County,
State Parks

No legal access

**Mature Trees** 

Rural residential area

Zoning 1 / 10 acres

35 acres; 3 homes

Rural Neighborhood - SE High Point Way

**Trees on Site** 