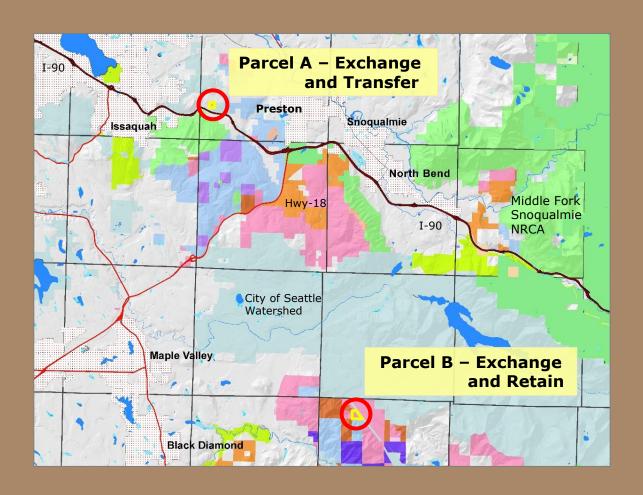

Exchange between DNR managed Trusts

Parcel A –

Exchange and transfer

Parcel B –
Exchange and
Retain

Parcel A – Exchange and transfer

35.03 acres; 90+yr

**Preston Area** 

SFL Trust to
Common School
Trust

S.30, T24N, R7E

Parcel A - Interior

Parcel A - Interior

Parcel B – Exchange and retain

33 acres; 80-90 yr

**Upper Green River** 

Common School
Trust to SFL Trust

S.5, T21N, R8E