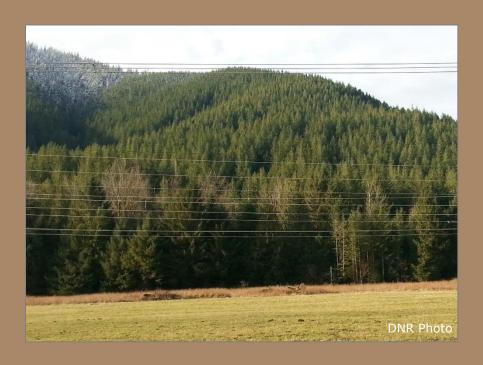

- DNR, King County,
State Parks

No legal access

**Mature Trees** 

Rural residential area

Zoning 1 / 10 acres

35 acres; 3 homes

Rural Neighborhood - SE High Point Way

**Trees on Site** 