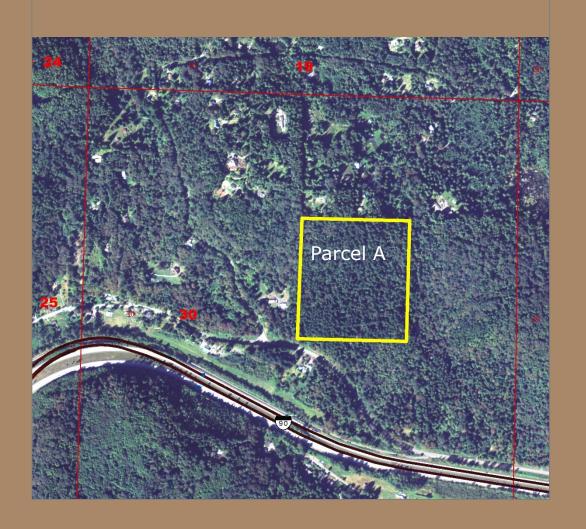

Exchange between DNR managed Trusts

Parcel A –

Exchange and transfer

Parcel B –
Exchange and
Retain

Parcel A – Exchange and transfer

35.03 acres; 90+yr

**Preston Area** 

SFL Trust to
Common School
Trust

S.30, T24N, R7E

Parcel A - Interior

Parcel A - Interior

Parcel B – Exchange and retain

33 acres; 80-90 yr

**Upper Green River** 

Common School
Trust to SFL Trust

S.5, T21N, R8E