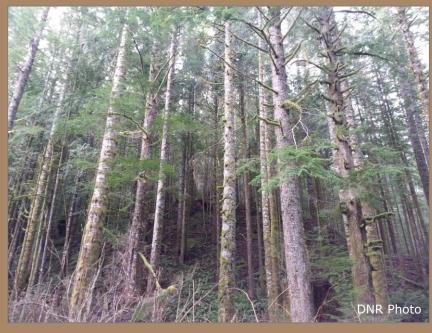

- DNR, King County,
State Parks

No legal access

**Mature Trees** 

Rural residential area

Zoning 1 / 10 acres

35 acres; 3 homes

Rural Neighborhood - SE High Point Way

**Trees on Site** 