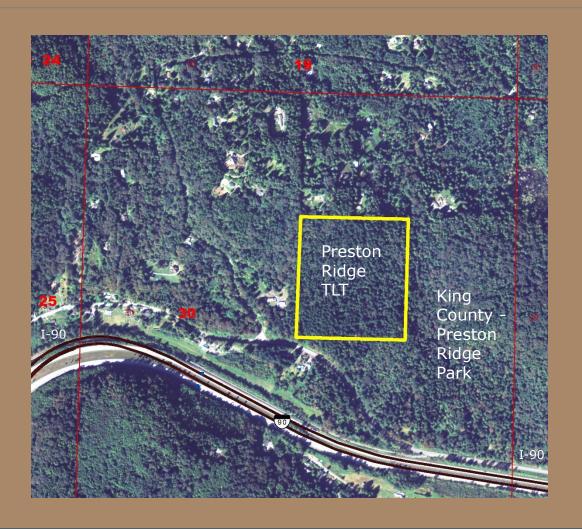

# Preston Ridge Trust Land Transfer 02-091709

Preston Ridge
Inter-Trust Exchange
86-093873

**King County** 

35 acres

Addition to 190 acre county ownership

Recreation, Open
Space or Wildlife
Habitat

**Builds on past**public investments

- DNR, King County,
State Parks

No legal access

**Mature Trees** 

Rural residential area

Zoning 1 / 10 acres

35 acres; 3 homes

Rural Neighborhood - SE High Point Way

**Trees on Site** 