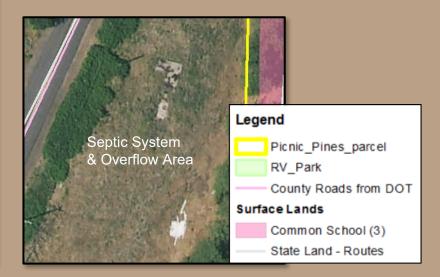

### **Ortho Map**

- Former lease for septic & drain field.
- No City Water
- Old septic system inactive