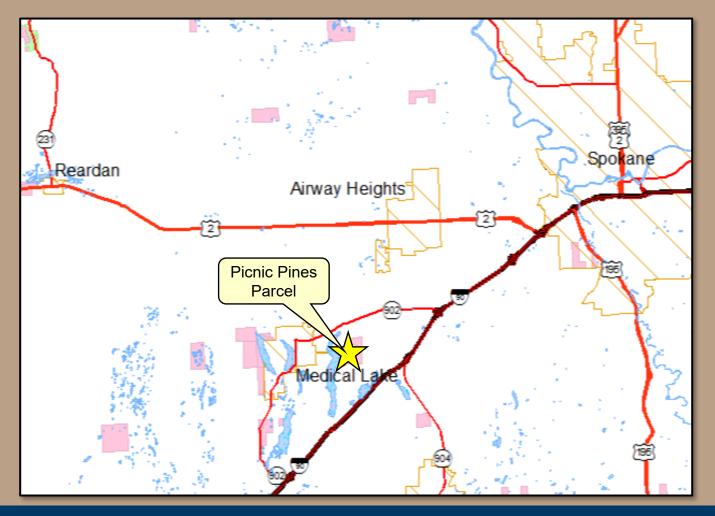

# **Public Auction**

Picnic Pines

**Spokane County** 



### **Vicinity Map**





#### **Parcel Information**



- 13.1 acres
- County Road Access
- Zoning:
  - Rural Transitional
  - Low Density Residential
- 1 DU/10 acres
- Land Bank property



### **Ortho Map**



- Former lease for septic & drain field.
- No City Water
- Old septic system inactive



### **Valuation**

| Land Assets           | Appraised Value<br>Recommended Minimum Bid |
|-----------------------|--------------------------------------------|
| Picnic Pines Property | \$120,000                                  |

#### **Auction**

- Public Auction Written sealed bids will be opened at DNR's Deer Park Work Center, located north of Spokane
- Auction revenue to Land Bank, to be used to acquire replacement lands for future trust management.

**Questions?** 

**Approval requested for:** 

Resolution