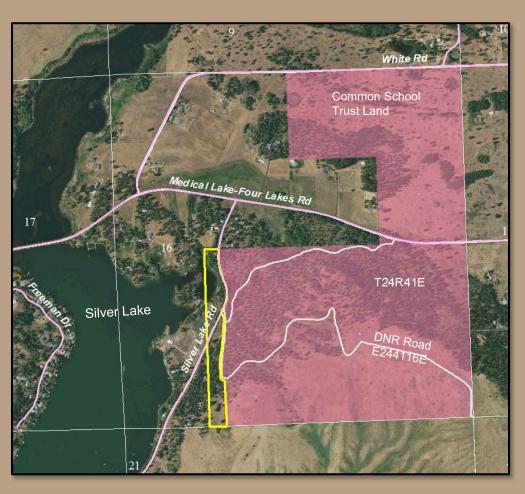

#### **Parcel Information**

- 13.1 acres
- County Road Access
- Zoning:
  - Rural Transitional
  - Low Density Residential
- 1 DU/10 acres
- Land Bank property