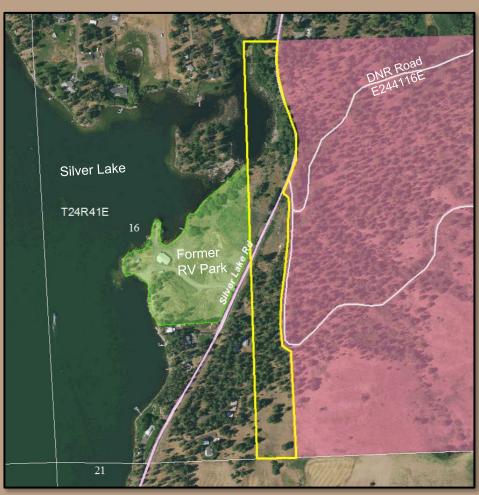

### **Ortho Map**

- Former lease for septic & drain field.
- No City Water
- Old septic system inactive