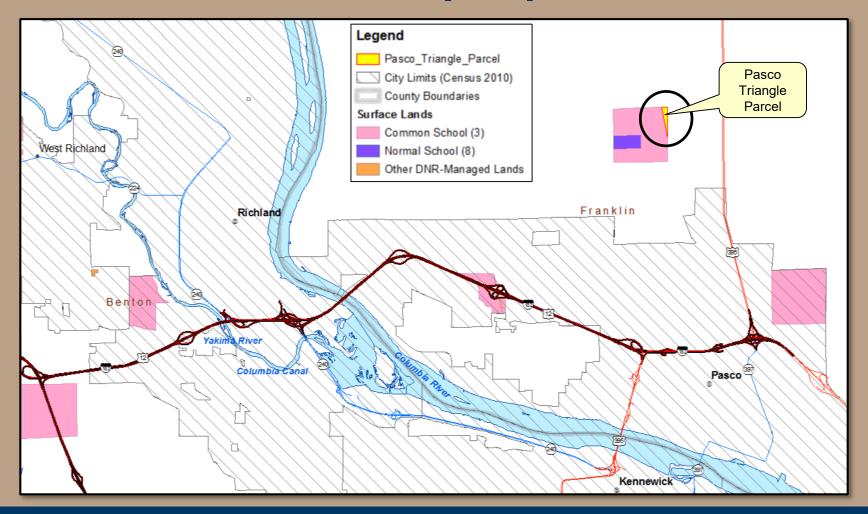

## **Direct Transfer**

Pasco Triangle

**Franklin County** 



### **Vicinity Map**



### **Parcel Information**





#### **Parcel Information**



- 18.3 acres
- Zoned AG-20; Rural Agriculture
- No water rights
- Lease amount = \$1,480 / year



Appraised Value:

\$495,000

#### **Benefits**

- Divests of a property with little opportunity for increased trust revenue production.
- Transfers the property to the Port of Pasco, for the future development of the Reimann Industrial Center
- Proceeds will be placed into the Real Property
  Replacement Account (RPRA) and used to purchase
  replacement land better suited for revenue production
  for the Common School Trust.

Resolution

**Questions?** 

Resolution No. 1603