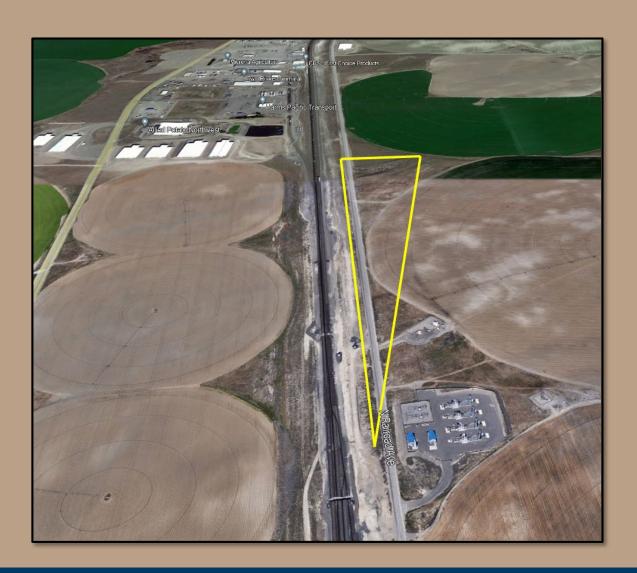

### **Parcel Information**

#### **Parcel Information**

- 18.3 acres
- Zoned AG-20; Rural Agriculture
- No water rights
- Lease amount = \$1,480 / year

Appraised Value:

\$495,000