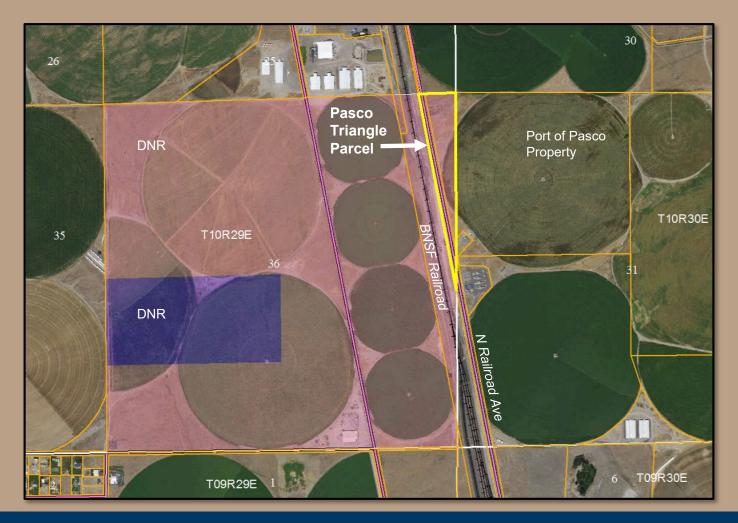

### **Parcel Information**

#### **Parcel Information**

- 18.3 acres
- Zoned AG-20; Rural Agriculture
- No water rights
- Lease amount = \$1,480 / year

Appraised Value:

\$495,000