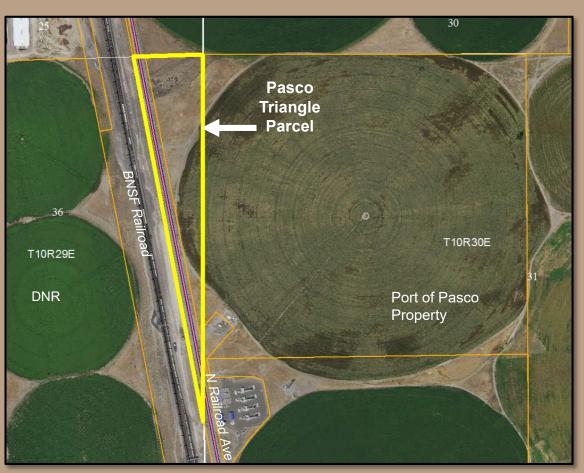

### **Parcel Information**

#### **Parcel Information**

- 18.3 acres
- Zoned AG-20; Rural Agriculture
- No water rights
- Lease amount = \$1,480 / year

Appraised Value:

\$495,000