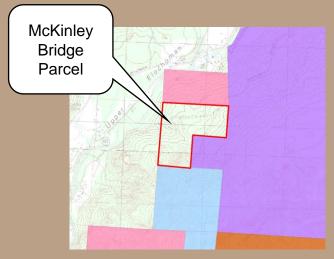

#### Location

- 14 miles NE of Cathlamet, WA
- Wahkiakum County
- Private edge-holding in DNR's Elochoman State Forest
- Purchase with Encumbered State
   Forest Land Trust funds from Legislature