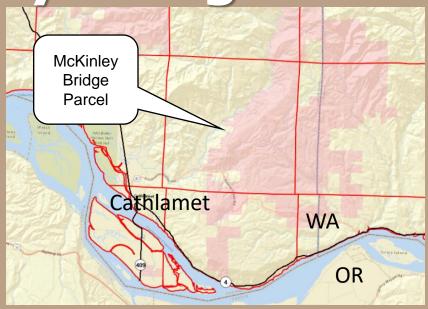

#### Location

- 14 miles NE of Cathlamet, WA
- Wahkiakum County
- Private edge-holding in DNR's Elochoman State Forest
- Purchase with Encumbered State
   Forest Land Trust funds from Legislature