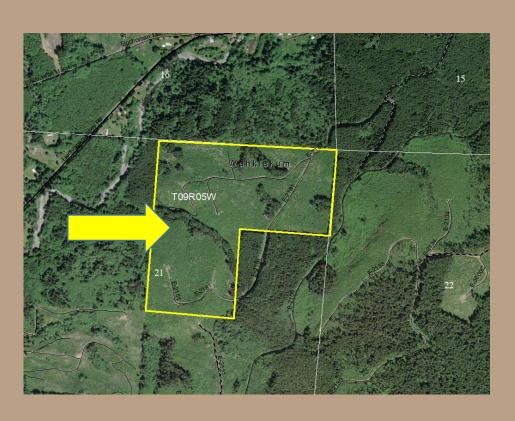

#### **Property**

- 119.4 acres
- 10-12 year old conifer
- Site Class II-DF
- Site Index DF-135
- Road system on current state trust lands