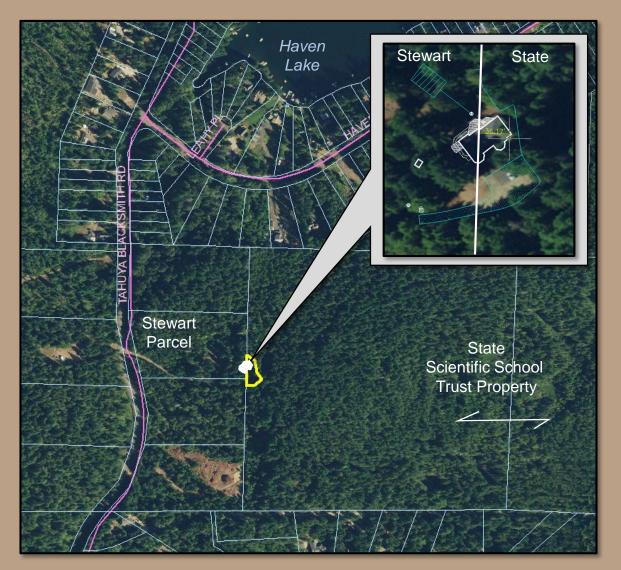

### Location

- 0.16 acre
- Mason County
- 23 miles
  Southwest of
  Bremerton
- Scientific
  School Trust

#### Trespass

- House & Driveway encroachment
- 1950's plat erroneous
- 1980's monument located
- Current owners were unaware of trespass

### **Benefits**

- Resolves a trespass on Scientific School Trust land.
- Establishes a manageable boundary.
- Builds a good relationship with a neighbor.
- Proceeds will be used to purchase replacement land for the Scientific School Trust.