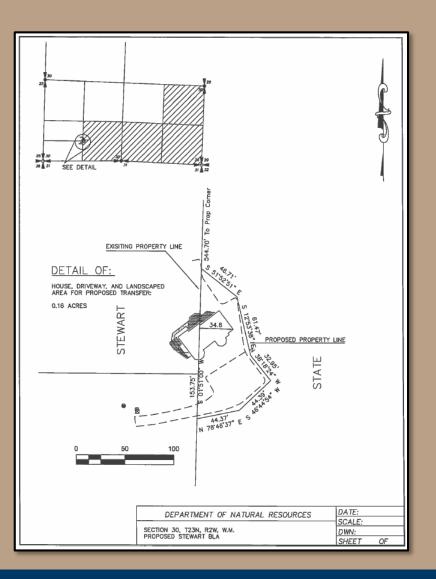

#### Trespass

- House & Driveway encroachment
- 1950's plat erroneous
- 1980's monument located
- Current owners were unaware of trespass

Appraised Value:

\$1,500

\* Purchaser paying administrative costs