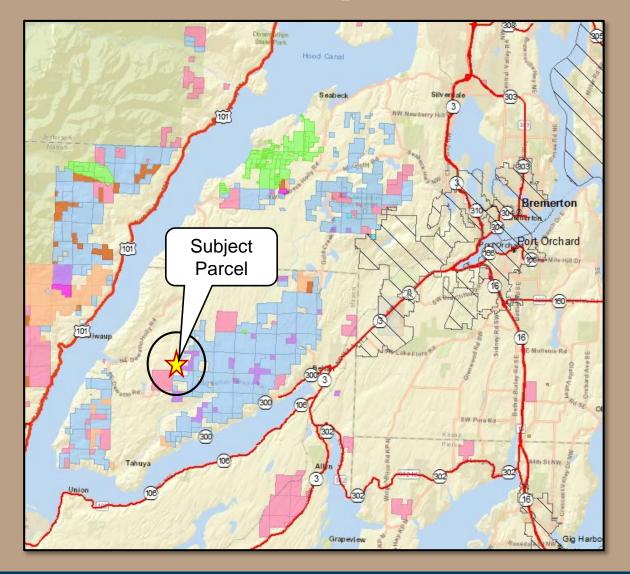

### PROPOSED DIRECT TRANSFER Mason County

Haven Lake Trespass, T3-097276 Board of Natural Resources; October 2, 2018

### Location

- 0.16 acre
- Mason County
- 23 miles
  Southwest of
  Bremerton
- Scientific
  School Trust