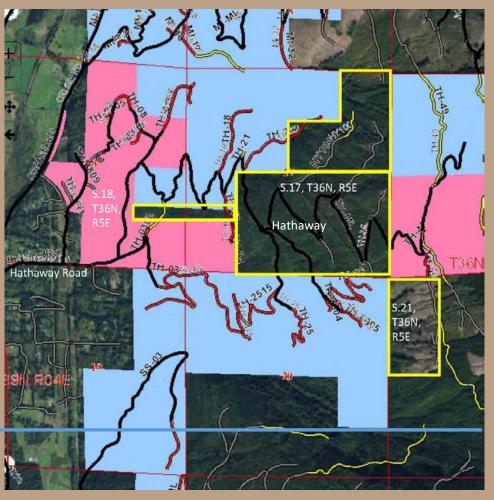

#### **Overview – Hathaway**

- 462.62 acres
- Site Class 2 and 3
- In-holding inside trust lands
- Conifer plantation
- Zoning 1 home / 80 ac; total of 5 homes

#### **Property Summary**

- Alger Landscape
- DNR timber sales
   planned; elimination
   of property lines and
   control of the road
- PNW trail;
  On property and adjacent trust land
- Near-term timber revenue