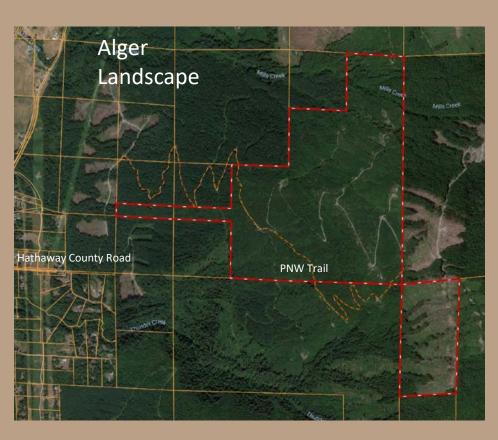

#### **Property Summary**

- Alger Landscape
- DNR timber sales
   planned; elimination
   of property lines and
   control of the road
- PNW trail;
  On property and adjacent trust land
- Near-term timber revenue