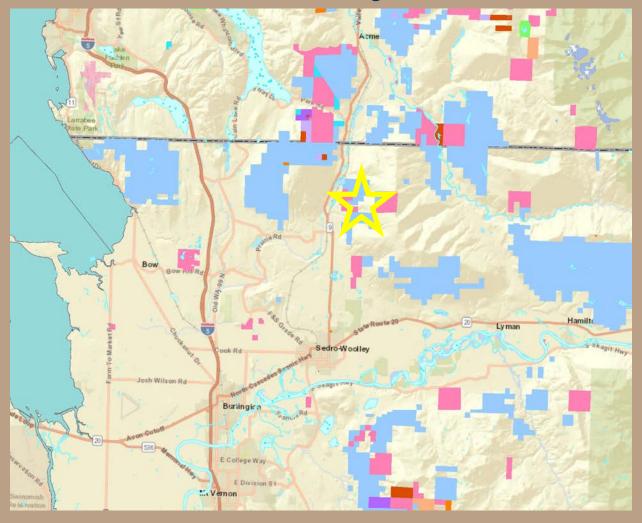

### **Vicinity**

#### **Overview – Hathaway**

- 462.62 acres
- Site Class 2 and 3
- In-holding inside trust lands
- Conifer plantation
- Zoning 1 home / 80 ac; total of 5 homes