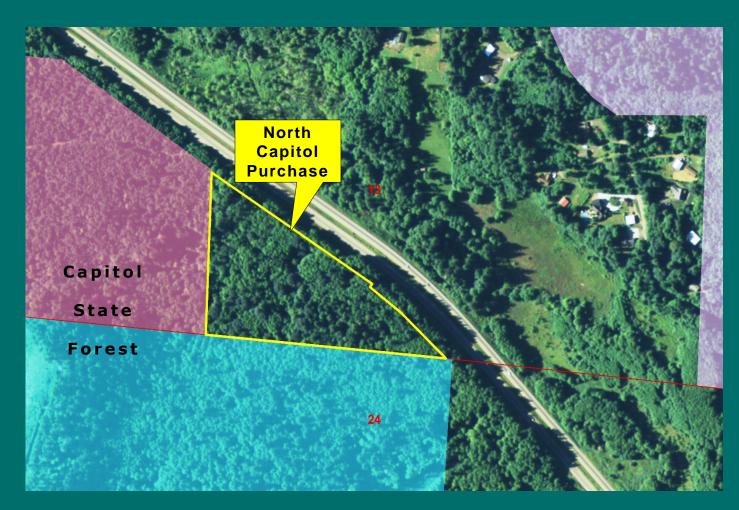

**North Capitol** 

275 MBF Timber

Mixed Species Stand

#### **Allocated Value of Purchase – North Capitol**

|               | Land Value    | Timber Value   | Total Value   |
|---------------|---------------|----------------|---------------|
| North Capitol | \$ 14,000     | \$ 135,000     | \$149,000     |
| 13.34 acres   | \$ 1,049/acre | \$ 10,120/acre | \$11,169/acre |
| Total         | \$ 14,000     | \$ 135,000     | \$ 149,000    |
|               |               |                |               |