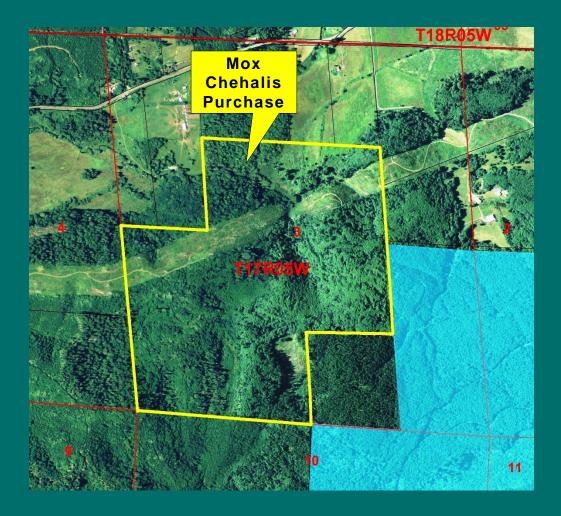

**Mox Chehalis 278** acres **High Site Class 2** 20 and 30 Year **Red Alder** 

75 acres harvested in 2015

#### Allocated Value of Purchase – Mox Chehalis

|              | Land Value    | Timber Value | Total Value  |
|--------------|---------------|--------------|--------------|
| Mox Chehalis | \$ 279,000    | \$ 145,900   | \$ 424,900   |
| 278.74 acres | \$ 1,001/acre | \$ 523/acre  | \$1,524/acre |
| Total        | \$ 279,000    | \$ 145,900   | \$424,900    |
|              |               |              |              |