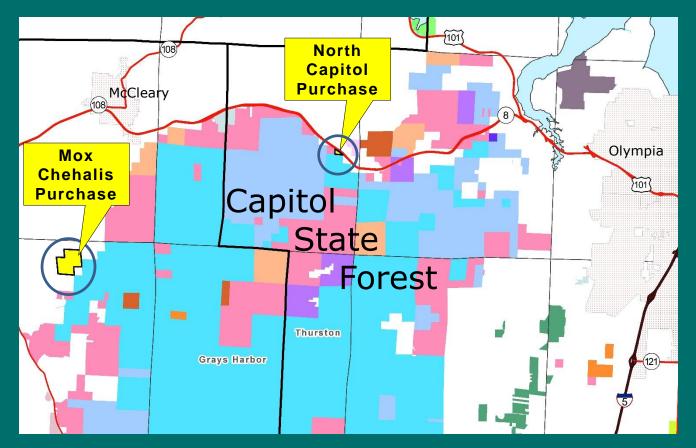

# North Capitol Mox Chehalis

## Thurston and Grays Harbor Counties

1

Capitol State Forest

Benefits Common School Trust

Thurston and Grays Harbor Counties

**North Capitol High Site** Class 3 **Merchantable** Age Ground harvest **13 ac** 