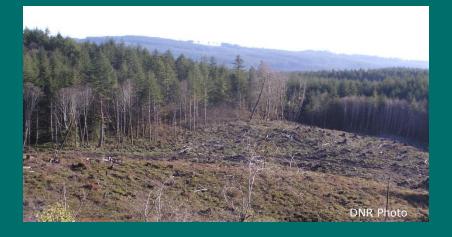

**Mox Chehalis 278** acres **High Site Class 2** 20 and 30 Year **Red Alder** 

75 acres harvested in 2015

#### Mox Chehalis -New Plantations