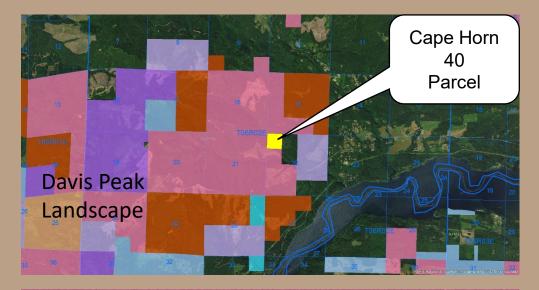

#### Location

- 20 miles east of Woodland, WA
- Cowlitz County
- Private in-holding in DNR's Davis Peak Landscape