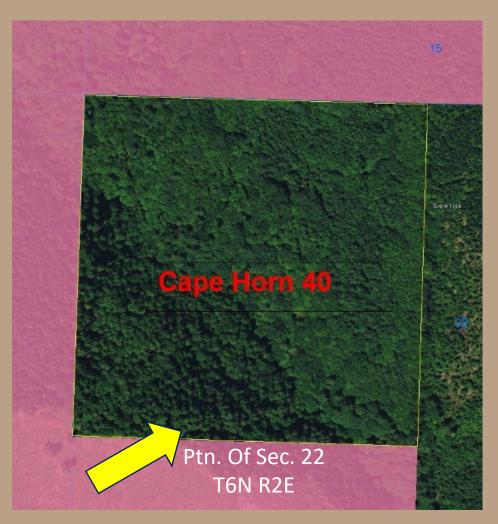

#### Location

- 20 miles east of Woodland, WA
- Cowlitz County
- Private in-holding in DNR's Davis Peak Landscape

#### **Property**

- 40.00 acres
- 23-33 year old mixed conifer and hardwoods – east creek
- Merchantable second growth timber – west creek
- Site Class 2 & 3
- Site Index DF-115 to 132
- Road system on current state trust lands