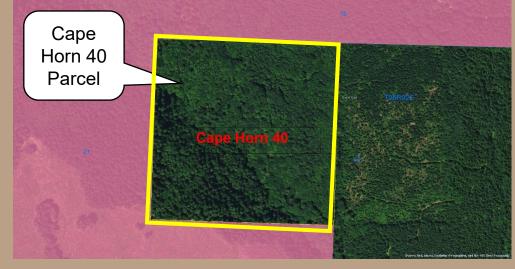

#### Location

- 20 miles east of Woodland, WA
- Cowlitz County
- Private in-holding in DNR's Davis Peak Landscape

#### **Property**

- 40.00 acres
- 23-33 year old mixed conifer and hardwoods – east creek
- Merchantable second growth timber – west creek
- Site Class 2 & 3
- Site Index DF-115 to 132
- Road system on current state trust lands