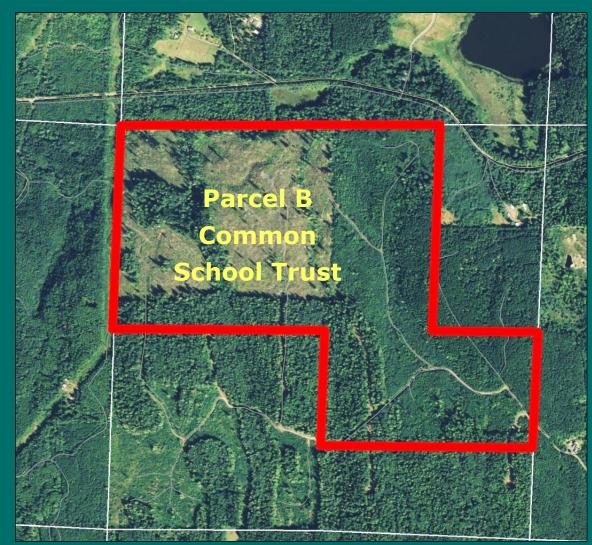

### Parcel B - Overview

 Common School Trust will be re-designated as State Forest Land Trust
Remains under DNR management

### **Parcel B - Overview**

- Various age classes
- Some Puget Sound views
- Easement road access

Bob Winslow photos