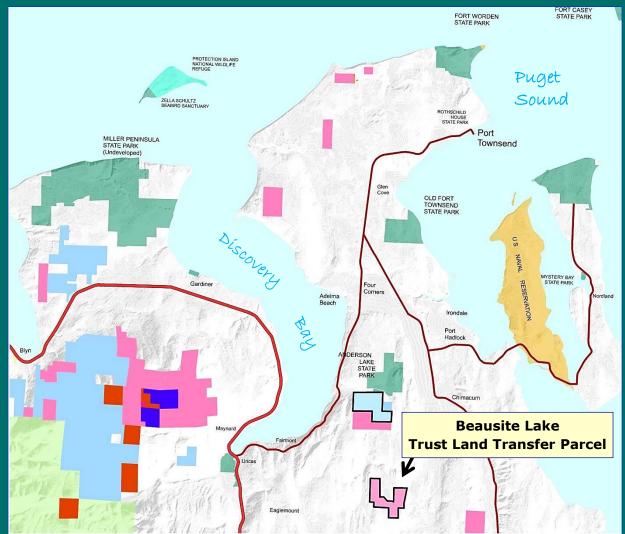

oad access







Bob Winslow photos





## Inter-Trust Exchange Property Values Parcel A (SFL to CS)

| Timber         | (2,875 MBF)   | \$1,230,000 | \$428/MBF    |
|----------------|---------------|-------------|--------------|
| Land           | (305.2 acres) | \$523,000   | \$1,714/acre |
| Total Parcel A |               | \$1,753,000 |              |

#### Parcel B (CS to SFL)

| Timber (2,066 MBF)  | \$1,400,000 | \$678/MBF    |
|---------------------|-------------|--------------|
| Land (319.51 acres) | \$353,000   | \$1,105/acre |
| Total Parcel B      | \$1,753,000 |              |



## Inter-Trust Exchange Public Hearing

- Public hearing at Port Hadlock Library on Feb. 27, 2014
- 75 people attended
- All but two of 57 comments in favor



## Vicinity Map Trust Land Transfer





## **Trust Land Transfer Property Values**

#### **TLT Transfer Parcel**

| Timber         | (2,875 MBF)   | \$1,230,000 | \$428/MBF    |
|----------------|---------------|-------------|--------------|
| Land           | (305.2 acres) | \$523,000   | \$1,714/acre |
| Total Parcel A |               | \$1,753,000 |              |

Beausite Inter-Trust Exchange Hearing 86-090570 Beausite Lake Trust Land Transfer 02-090358 Board of Natural Resources May 6, 2014

10 Draft – Subject to Change



### **Beausite Lake**

# Inter-Trust Exchange Resolution # 1423

# Trust Land Transfer Resolution # 1424







#### WASHINGTON STATE DEPARTMENT OF Natural Resources

Peter Goldmark - Commissioner of Public Lands