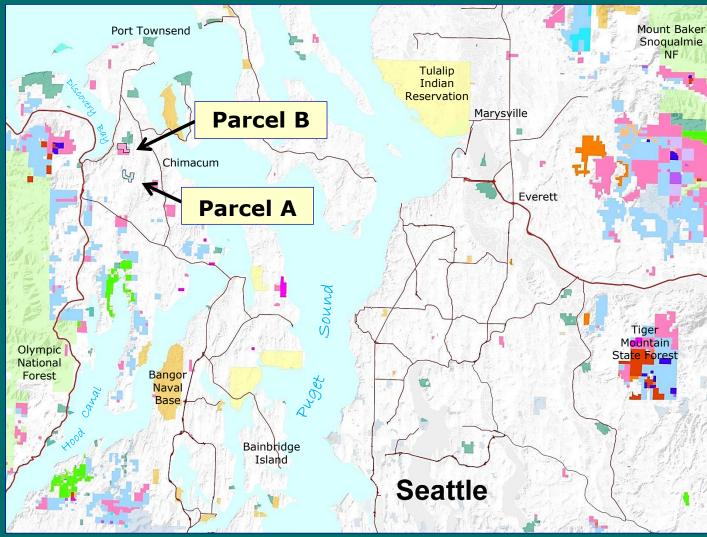

## **Exchange Vicinity Map**

Parcel A – TLT Transfer Parcel State Forest Land (SFL) Trust

Parcel B – Common School (CS) Trust

## **Exchange Parcels**

Parcel A -Transfer Parcel

Not currently CS Trust

Parcel B – CS Trust

Exchange permits the TLT transfer of Parcel A