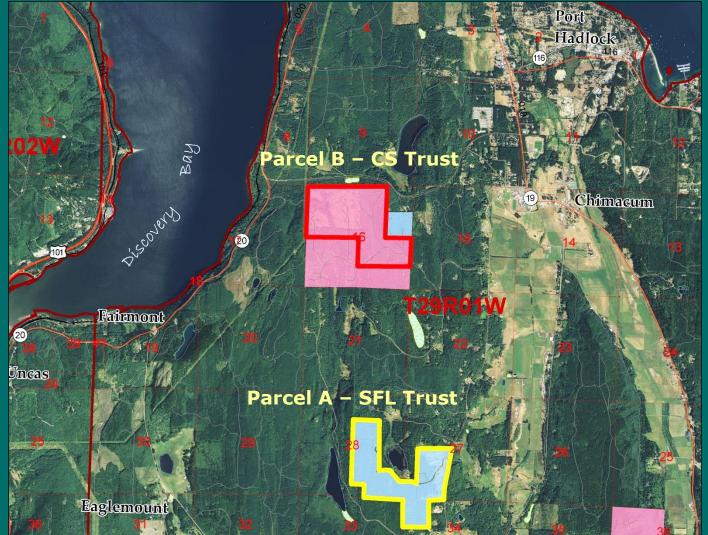

## **Exchange Parcels**

Parcel A -Transfer Parcel

Not currently CS Trust

Parcel B – CS Trust

Exchange permits the TLT transfer of Parcel A

## **Parcel A - Overview**

- SFL Trust in S. 27, 28 and 34
- Becomes Common School Trust in the exchange
- Future transfer to Jefferson County

### Parcel B - Overview

 Common School Trust will be re-designated as State Forest Land Trust
Remains under DNR management