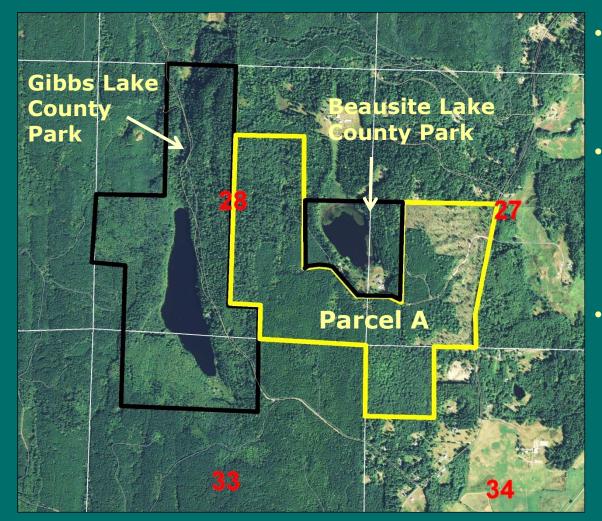

## **Parcel A - Overview**

- SFL Trust in S. 27, 28 and 34
- Becomes Common School Trust in the exchange
- Future transfer to Jefferson County