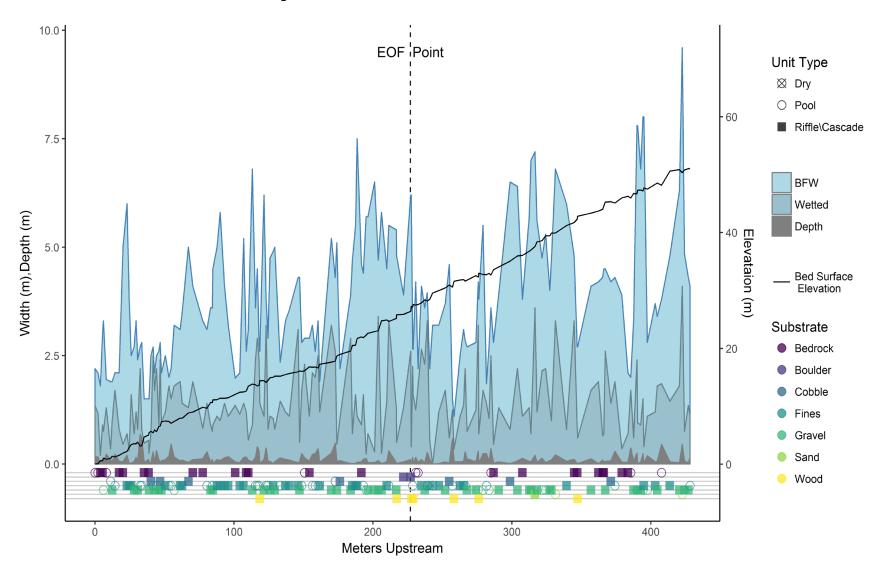

bmitted from stakeholders and ISPR
- > Revisions incorporated and resubmitted to ISPR
- > Comment matrix and revised study design shared with stakeholders
- > Revised study design in review at ISPR
- > Expected ISPR approval in September
- Presentation to FPB in November







#### **Status of Pilot**

- ➤ Pilot study site selection completed for western Washington
- ➤ 6 sites sampled to date (Cascades and Olympic Peninsula) and 9 sites this week and next
- Site selection for eastern Washington in progress, working with landowners and Eastside Tribes
- > Sampling expected to be completed by end of August
- > Analysis and Reporting completed for Board mailing in October
- > Presentation for Board at November Meeting





# **Preliminary Results**



## Preliminary Results - Detailed Data