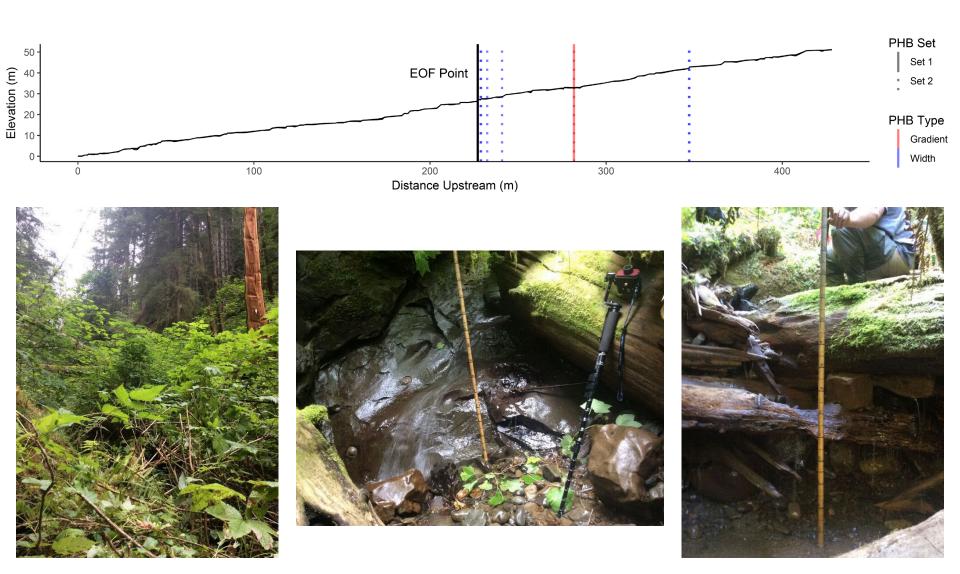

## Status of Study Design

- > Comments submitted from stakeholders and ISPR
- > Revisions incorporated and resubmitted to ISPR
- > Comment matrix and revised study design shared with stakeholders
- > Revised study design in review at ISPR
- > Expected ISPR approval in September
- Presentation to FPB in November







#### **Status of Pilot**

- ➤ Pilot study site selection completed for western Washington
- ➤ 6 sites sampled to date (Cascades and Olympic Peninsula) and 9 sites this week and next
- Site selection for eastern Washington in progress, working with landowners and Eastside Tribes
- > Sampling expected to be completed by end of August
- > Analysis and Reporting completed for Board mailing in October
- > Presentation for Board at November Meeting





# **Preliminary Results**



## Preliminary Results - Detailed Data