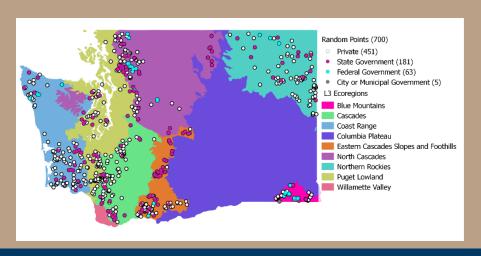

#### **Status of Pilot**

- ➤ Pilot study site selection completed for western Washington
- ➤ 6 sites sampled to date (Cascades and Olympic Peninsula) and 9 sites this week and next
- Site selection for eastern Washington in progress, working with landowners and Eastside Tribes
- > Sampling expected to be completed by end of August
- > Analysis and Reporting completed for Board mailing in October
- > Presentation for Board at November Meeting