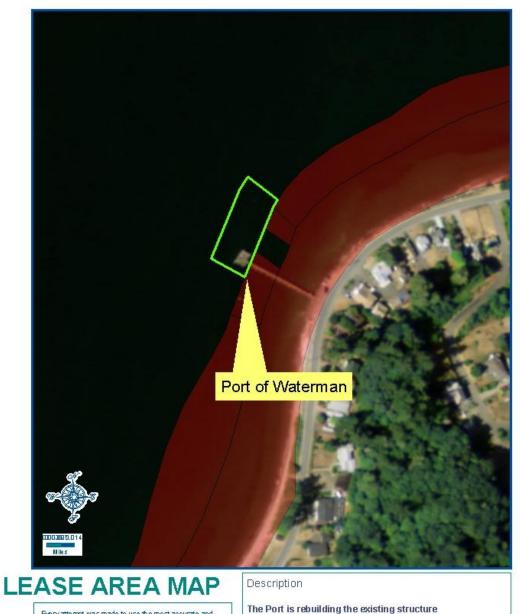

#### Description

The Port is rebuilding the existing structure

30 year lease

Prepared By: DO Date: 1/8/13

Port of Waterman
Public Access Pier Replacement 2013
Coordinate System: Washington State Plane South
Projection: Lambert Conformal Conic
Datum: NAD83 HARN

30 year lease

Prepared By: DO Date: 1/8/13