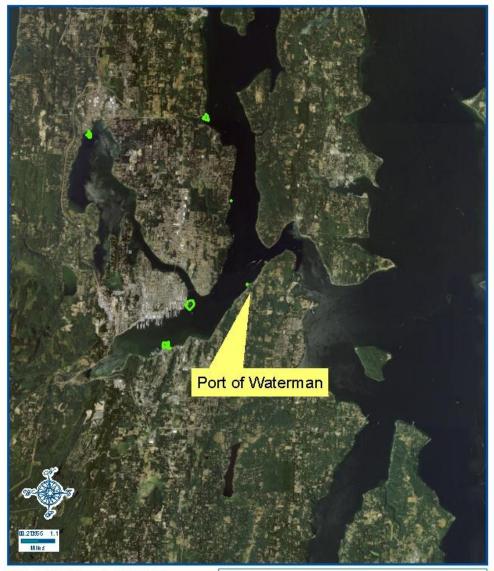

# Port of Waterman Public Access Pier Replacement 2013 Coordinate System: Washington State Plane South Projection: Lambert Conformal Conic Datum: NAD83 HARN

### **KITSAP COUNTY**

# VICINITY MAP

Every attempt was made to use the most accurate and ourrent geographic data available. However, due to multiple sources, scales, and the ourrency of the data use dto develop this map Washington Department of Natural Resources cannot accept responsibility for errors and omissions in the data. Furthermore, this data is not survey grade information and cannot be substituted for an official survey. Therefore, there are no warranties that accompany this material

### **KITSAP COUNTY**

Every attempt was made to use the most accurate and current geographic data available. However, due to multiple sources, scales, and the currency of the data use dto develop this map Washington Department of Natural Resources cannot accept responsibility for errors and omissions in the data. Furthermore, this data is not survey grade information and cannot be substituted for an official survey. Therefore, there are no warranties that accompany this material