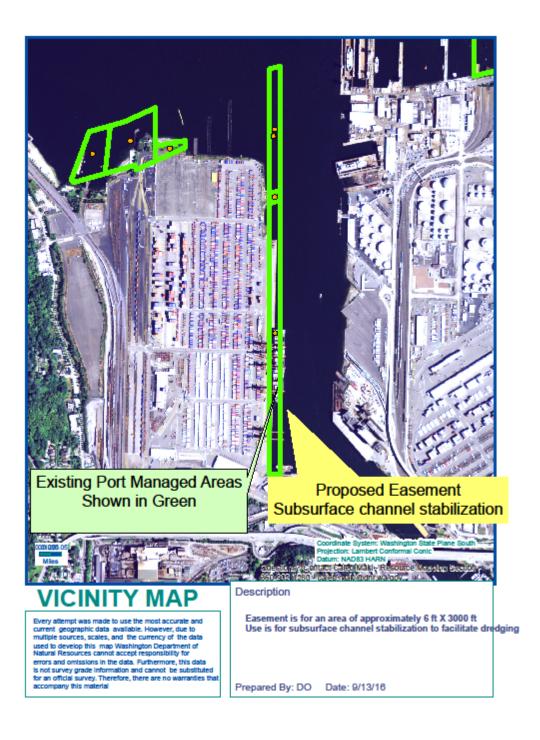

## **Application for Use of State-owned Aquatic Lands**

| Applicant Name:                                                 | Port of Seattle                                                                                                                                                                                                                             |
|-----------------------------------------------------------------|---------------------------------------------------------------------------------------------------------------------------------------------------------------------------------------------------------------------------------------------|
| County:                                                         | King County                                                                                                                                                                                                                                 |
| Water Body:                                                     | West Duwamish                                                                                                                                                                                                                               |
| Type of Authorization - Use: Easement – Navigation improvements |                                                                                                                                                                                                                                             |
| Authorization Number:                                           | Not yet assigned                                                                                                                                                                                                                            |
| Term:                                                           | 10 years                                                                                                                                                                                                                                    |
| Description:                                                    | This agreement will allow the use of State-owned<br>aquatic lands for the sole purpose of installing a<br>sub-surface support to facilitate future dredging. It<br>is located on the West Duwamish Waterway, in<br>King County, Washington. |

The Port of Seattle manages the State Harbor Area on the West Side of West Waterway under a Port Management Agreement. The support structure will be waterward of the port management area requiring this authorization.

## Port of Seattle Easement in West Duwamish West of Terminal 5