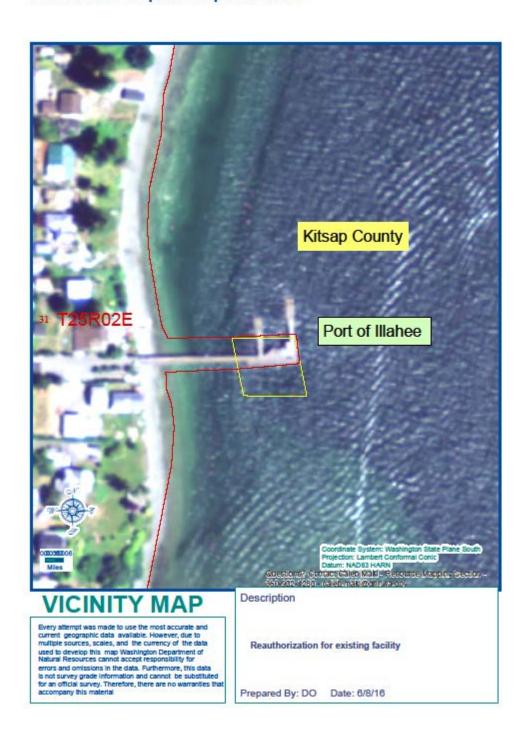

## **Application for Use of State-owned Aquatic Lands**

**Applicant Name:** Port of Illahee **County:** Kitsap County

**Water Body:** Puget Sound – Port Washington Narrows

**Type of Authorization - Use:** Lease – Public access pier

**Authorization Number:** Not Yet Assigned

**Term:** 12 years

**Description:** This agreement will allow the use of State-owned

aquatic lands for the sole purpose of Public Access Pier. It is located on Port Washington Narrows, in

Kitsap County, Washington.

Current lease has expired. No-fee agreement