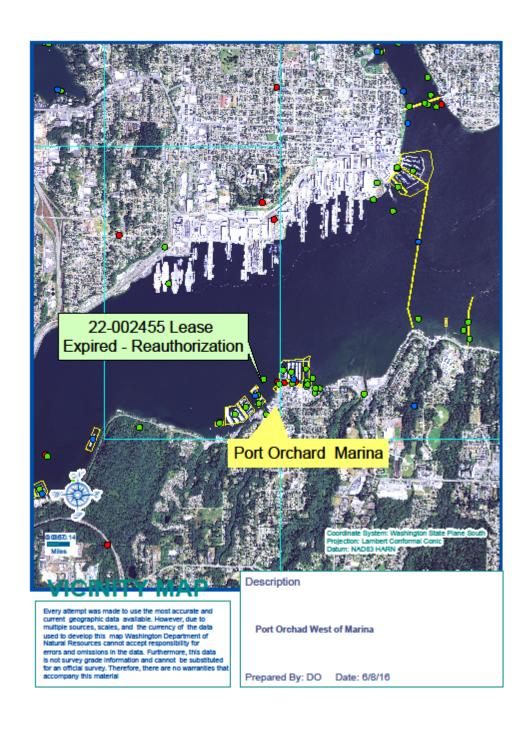

## **Application for Use of State-owned Aquatic Lands**

Applicant Name: Port of Bremerton County: Kitsap County Water Body: Port Orchard

**Type of Authorization - Use:** Lease Reauthorization – Commercial Marine

**Authorization Number:** Not yet Assigned

**Term:** 12 years

**Description:** This agreement will allow the use of State-owned

aquatic lands for the sole purpose of Commercial Marine uses. It is located in Port Orchard, in Kitsap

County, Washington.

Current lease in hold-over. Reauthorization with new lease

## Port Bremerton - Port Orchard Lease Reauthorization Old Lease No. 22-002455

## Port Bremerton - Port Orchard Lease Renewal Old Lease No. 22-002455