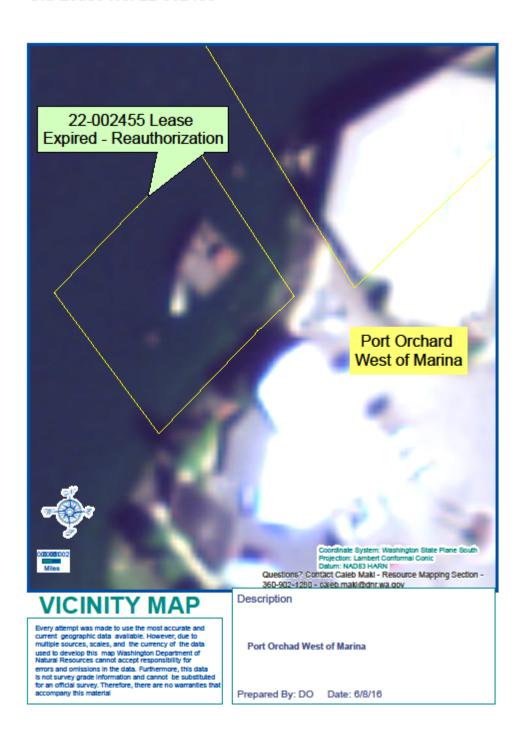

## **Application for Use of State-owned Aquatic Lands**

Applicant Name: Port of Bremerton County: Kitsap County Water Body: Port Orchard

**Type of Authorization - Use:** Lease Reauthorization – Commercial Marine

**Authorization Number:** Not yet Assigned

**Term:** 12 years

**Description:** This agreement will allow the use of State-owned

aquatic lands for the sole purpose of Commercial Marine uses. It is located in Port Orchard, in Kitsap

County, Washington.

Current lease in hold-over. Reauthorization with new lease

## Port Bremerton - Port Orchard Lease Reauthorization Old Lease No. 22-002455

## Port Bremerton - Port Orchard Lease Renewal Old Lease No. 22-002455