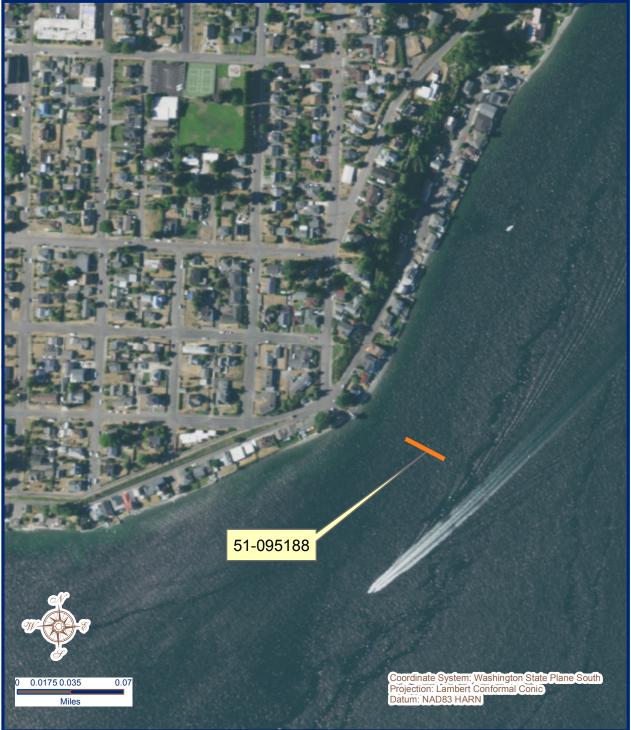

Applicant: City of Bremerton Application No.: 51-095188 Proposed Use: Easement- Combined Sewer Overflow Outfall Location: Kitsap County

## Vicinity Map

Every attempt was made to use the most accurate and current geographic data available. However, due to multiple sources, scales, and the currency of the data used to develop this map Washington Department of Natural Resources cannot accept responsibility for errors and omissions in the data. Furthermore, this data is not survey grade information and cannot be substituted for an official survey. Therefore, there are no warranties that accompany this material

Legal Description - Section 18, Township 24N, Range 02 East

Address: 906 Shore Drive Bremerton, WA 98310

Prepared By: MF Date: 6/21/2017