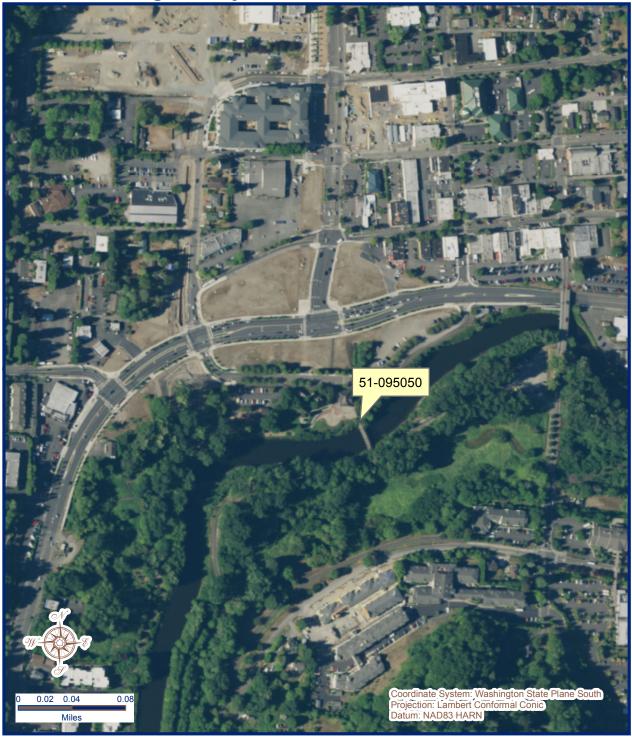

Applicant: City of Bothell Application No.: 51-095050 Proposed Use: Easement - Pedestrian Bridge Location: King County

## **Vicinity Map**

Every attempt was made to use the most accurate and current geographic data available. However, due to multiple sources, scales, and the currency of the data used to develop this map Washington Department of Natural Resources cannot accept responsibility for errors and omissions in the data. Furthermore, this data is not survey grade information and cannot be substituted for an official survey. Therefore, there are no warranties that accompany this material