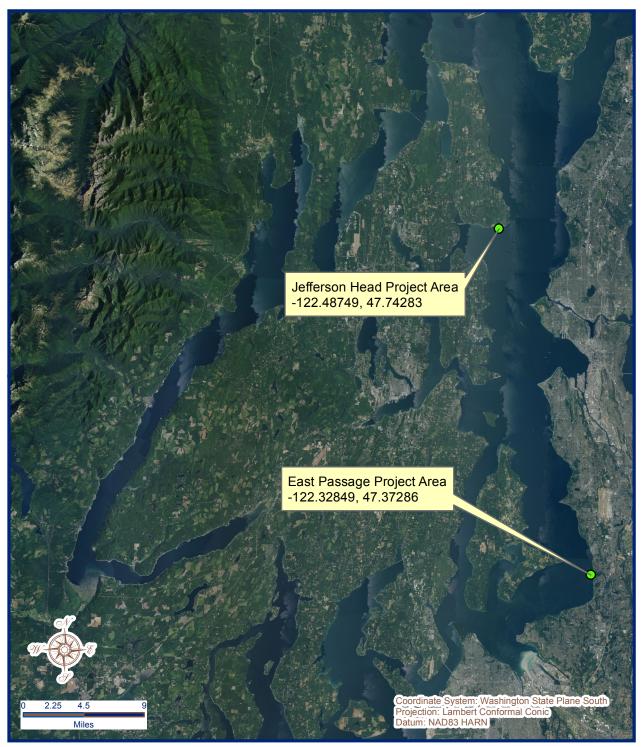

## **Vicinity Map**

Every attempt was made to use the most accurate and current geographic data available. However, due to multiple sources, scales, and the currency of the data used to develop this map Washington Department of Natural Resources cannot accept responsibility for errors and omissions in the data. Furthermore, this data is not survey grade information and cannot be substituted for an official survey. Therefore, there are no warranties that accompany this material Legal Description - Jefferson Head 47.74283 N Lat -122.48749 W Long East Passage 47.37286 N Lat -122.32849 W Long