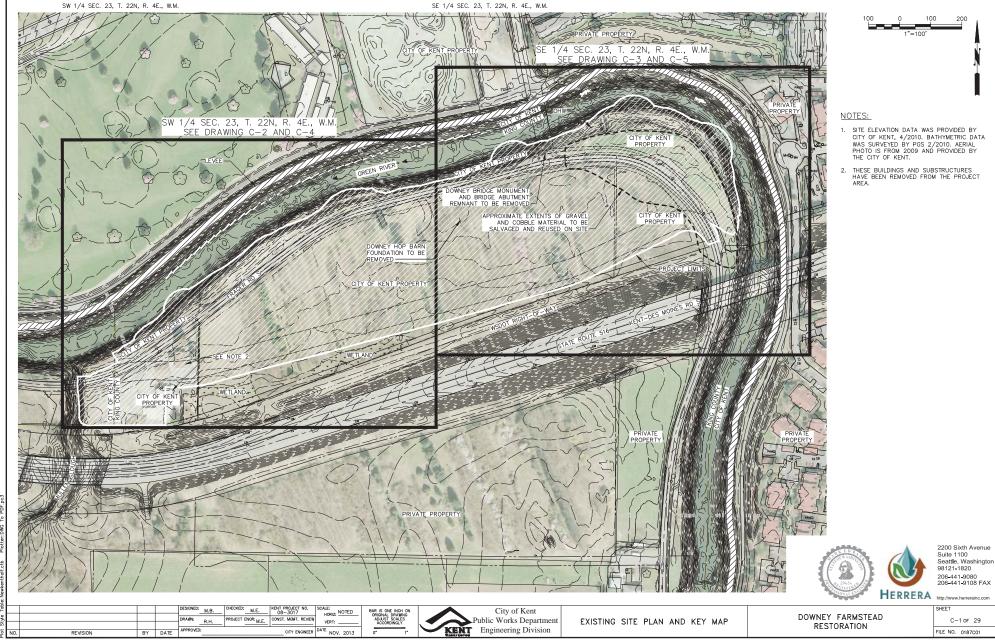

## PUBLIC WORKS PROJECT

DOWNEY FARMSTEAD RESTORATION 100% DESIGN

**JOB NUMBER 08-3017** 

|      | SHEET INDEX                                          |
|------|------------------------------------------------------|
| NO.  | SHEET TITLE                                          |
| G-1  | COVER                                                |
| G-2  | GENERAL NOTES AND LEGEND                             |
| C-1  | EXISTING SITE PLAN AND KEY MAP                       |
| C-2  | GRADING PLAN - WEST                                  |
| C-3  | GRADING PNLAN - EAST                                 |
| C-4  | SITE HABITAT IMPROVEMENT PLAN - WEST                 |
| C-5  | SITE HABITAT PLAN — EAST                             |
| C-6  | GRADING CONTROL POINT TABLES                         |
| C-7  | HABITAT STRUCTURE CONTROL POINT TABLES               |
| C-8  | SIDE CHANNEL CROSS-SECTIONS AND BANK SLOPE STABILIZA |
| C-9  | FRAGER ROAD - PLAN AND PROFILE 1                     |
| C-10 | FRAGER ROAD - PLAN AND PROFILE 2                     |
| C-11 | FRAGER ROAD - PLAN AND PROFILE 3                     |
| C-12 | FRAGER ROAD - PLAN AND PROFILE 4                     |
| C-13 | FRAGER ROAD - TYPICAL ROADWAY SECTIONS AND DETAILS   |
|      |                                                      |