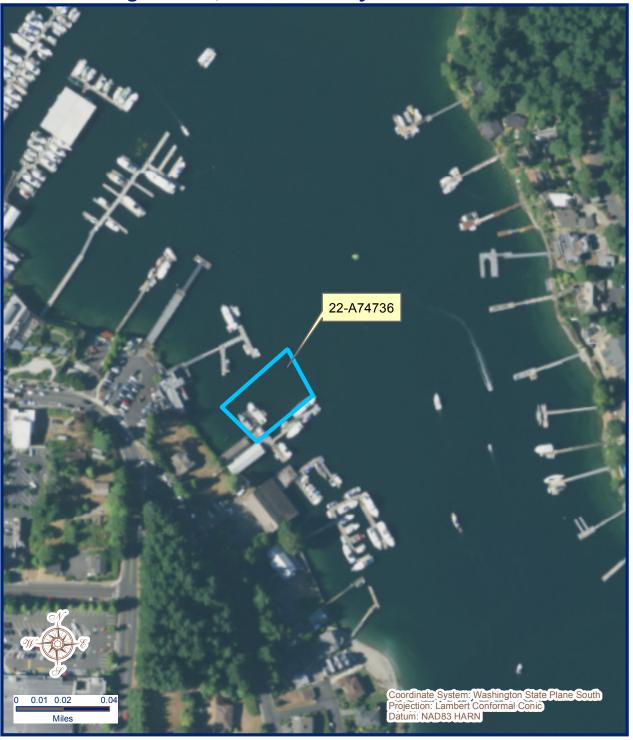

**Authorization Number:** 22-A74736 Term: 10 years

**Description:** This agreement will allow the continued use of

State-owned aquatic lands for the sole purpose of a

Private Marina. It is located in Gig Harbor, in

Pierce County, Washington.

**Applicant: Harbor Point Holdings LLC** 

Application No.: 22-A74736

Proposed Use: Lease - Private Marina Location: Gig Harbor, Pierce County

## **Vicinity Map**

Every attempt was made to use the most accurate and current geographic data available. However, due to multiple sources, scales, and the currency of the data used to develop this map Washington Department of Natural Resources cannot accept responsibility for errors and omissions in the data. Furthermore, this data is not survey grade information and cannot be substituted for an official survey. Therefore, there are no warranties that accompany this material