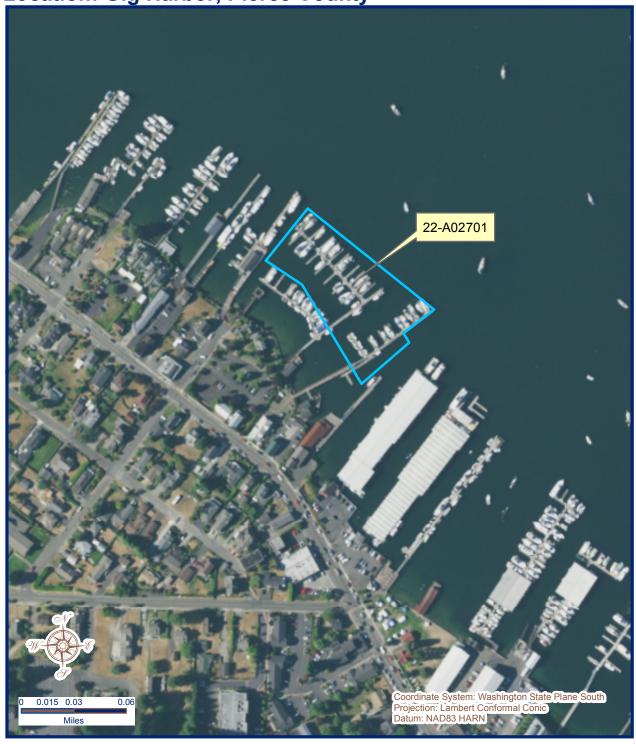

**Authorization Number:** 22-A02701 **Term:** 12 years

**Description:** This agreement will allow the use of State-owned

aquatic lands for the sole purpose of a Private Marina. It is located in Gig Harbor, in Pierce County, Washington. This agreement will combine the three adjacent lease areas previously authorized under Lease Numbers 22-002701, 22-002608, and

## **Vicinity Map**

Every attempt was made to use the most accurate and current geographic data available. However, due to multiple sources, scales, and the currency of the data used to develop this map Washington Department of Natural Resources cannot accept responsibility for errors and omissions in the data. Furthermore, this data is not survey grade information and cannot be substituted for an official survey. Therefore, there are no warranties that accompany this material