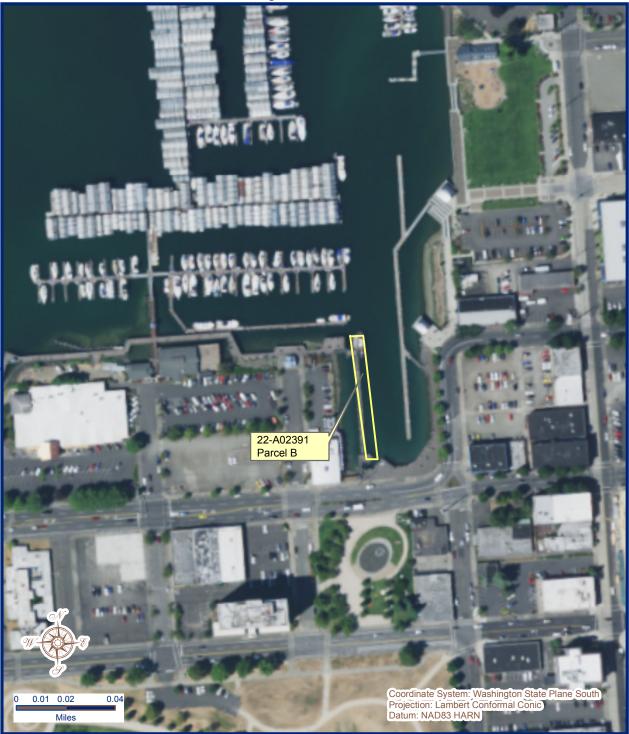

## **Vicinity Map**

Every attempt was made to use the most accurate and current geographic data available. However, due to multiple sources, scales, and the currency of the data used to develop this map Washington Department of Natural Resources cannot accept responsibility for errors and omissions in the data. Furthermore, this data is not survey grade information and cannot be substituted for an official survey. Therefore, there are no warranties that accompany this material

Legal Description - Section 14, Township 18N,

Range 02 East

Address: 222 Columbia Street Northwest Olympia, WA

Prepared By: DB Date: 3/10/2017