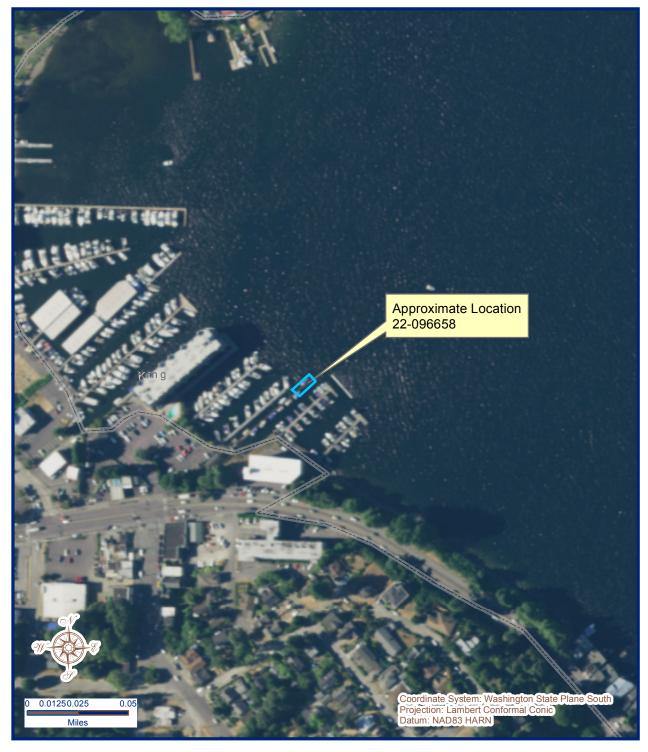

## **Vicinity Map**

Every attempt was made to use the most accurate and current geographic data available. However, due to multiple sources, scales, and the currency of the data used to develop this map Washington Department of Natural Resources cannot accept responsibility for errors and omissions in the data. Furthermore, this data is not survey grade information and cannot be substituted for an official survey. Therefore, there are no warranties that accompany this material

**Applicant: Bowles Properties, LLC** 

Application No.: 22-096658

**Proposed Use: Lease - Commercial Recreation Dock** 

**Location: Lake Washington, King County** 