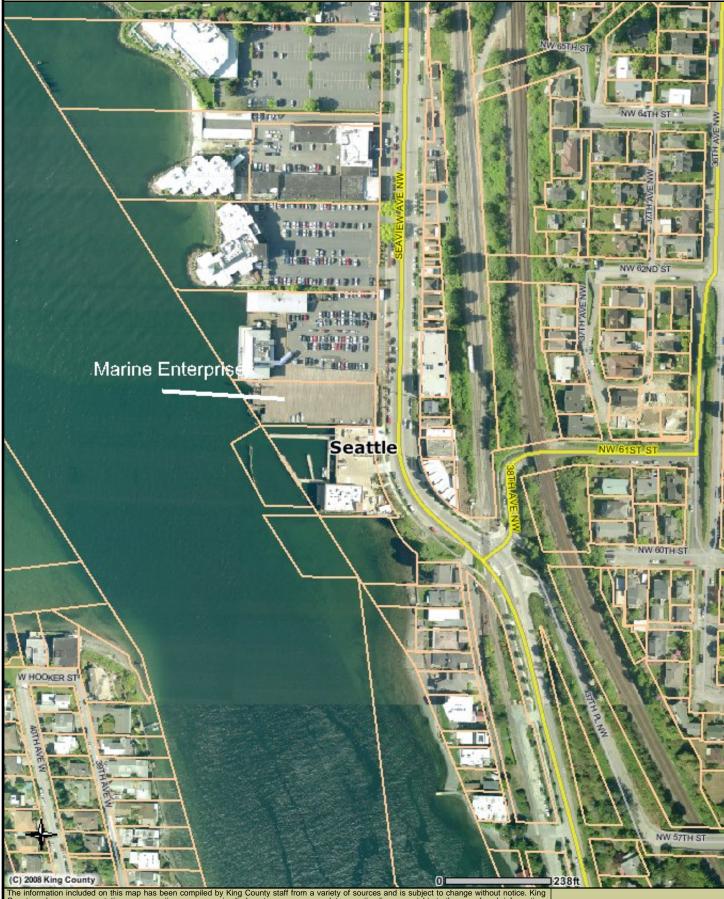

## **Marine Enterprises 20-B10066**

The information included on this map has been compiled by King County staff from a variety of sources and is subject to change without notice. King County makes no representations or warranties, express or implied, as to accuracy, completeness, timeliness, or rights to the use of such information. This document is not intended for use as a survey product. King County shall not be liable for any general, special, indirect, incidental, or consequential damages including, but not limited to, lost revenues or lost profits resulting from the use or misuse of the information contained on this map. Any sale of this map or information on this map is prohibited except by written permission of King County.

## **Application for Use of State-owned Aquatic Lands**

**Applicant Name:** Marine Enterprises

**County:** King County

Water Body: Salmon Bay Waterway

**Type of Authorization - Use:** Waterway Permit

**Authorization Number:** 20-B10066 **Term:** 12 Years

**Description:** This agreement will allow the use of State-owned

aquatic lands for the sole purpose of decking for restaurant use and a Public access dock. It is located on the Salmon Bay Waterway, in King County,