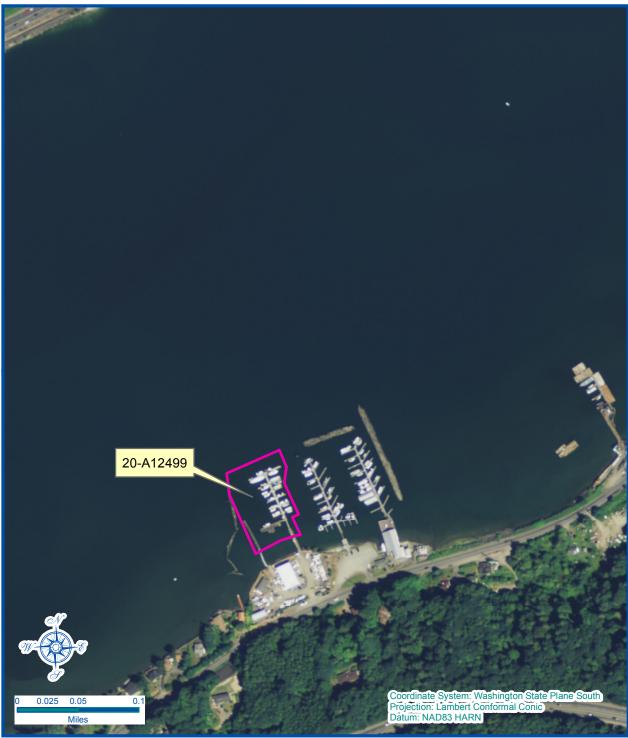

**Applicant: Kitsap Marine Properties** 

**Application No.: 20-A12499 Proposed Use: Lease - Marina** 

**Location: Kitsap County** 

## **Vicinity Map**

Every attempt was made to use the most accurate and current geographic data available. However, due to multiple sources, scales, and the currency of the data used to develop this map Washington Department of Natural Resources cannot accept responsibility for errors and omissions in the data. Furthermore, this data is not survey grade information and cannot be substituted for an official survey. Therefore, there are no warranties that accompany this material

Legal Description - Sections 33 & 34, Township 24N, Range 01E

Address: 1595 SW Bay Street, Port Orchard

Prepared By: GAJ Date: June 23, 2015