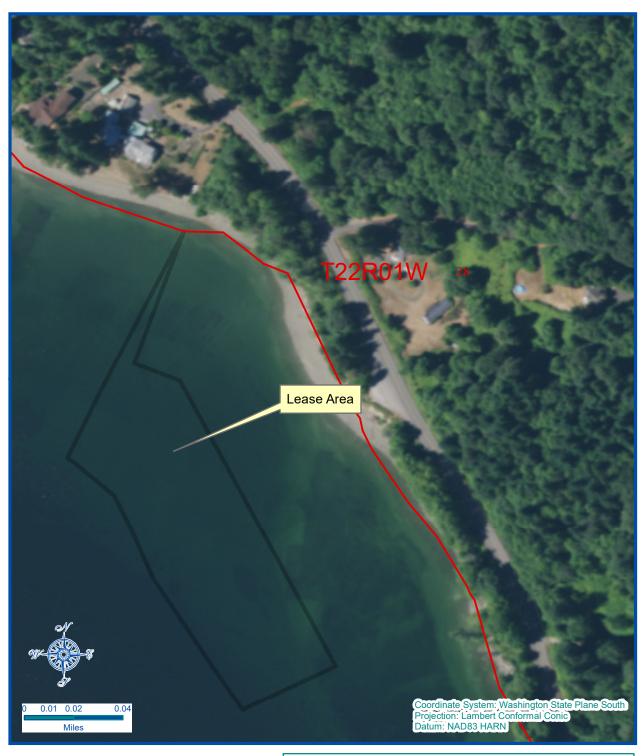

## **Vicinity Map**

Every attempt was made to use the most accurate and current geographic data available. However, due to multiple sources, scales, and the currency of the data used to develop this map Washington Department of Natural Resources cannot accept responsibility for errors and omissions in the data. Furthermore, this data is not survey grade information and cannot be substituted for an official survey. Therefore, there are no warranties that accompany this material

Legal Description: Section 28 T22N R 1 West

Lat: 47 21.885 N, Long: 122 48.592 W

Prepared By: BHL Date: 2/20/18