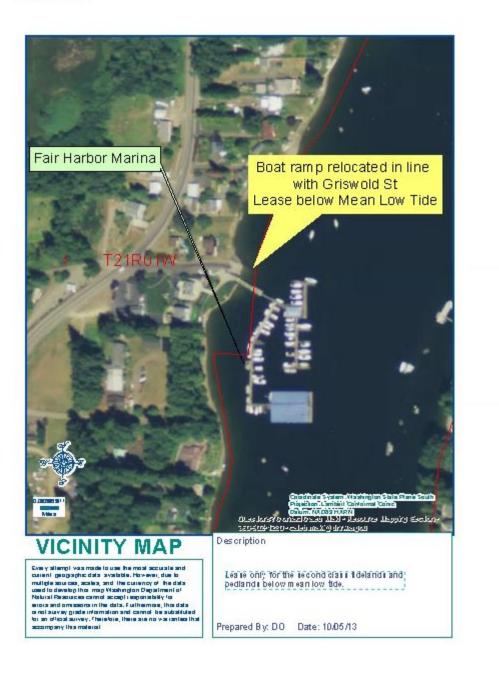

## **Application for Use of State-owned Aquatic Lands**

| Applicant Name:                                                                                                         | Port of Grapeview                                                                                                                                                                    |
|-------------------------------------------------------------------------------------------------------------------------|--------------------------------------------------------------------------------------------------------------------------------------------------------------------------------------|
| County:                                                                                                                 | Mason County                                                                                                                                                                         |
| Water Body:                                                                                                             | Case Inlet – Puget Sound                                                                                                                                                             |
| Type of Authorization - Use: Lease – Public access boat ramp                                                            |                                                                                                                                                                                      |
| Authorization Number:                                                                                                   | 20-093516                                                                                                                                                                            |
| Term:                                                                                                                   | 30 years                                                                                                                                                                             |
| Description:                                                                                                            | This agreement will allow the use of State-owned<br>aquatic lands for the sole purpose of a public access<br>boat ramp. It is located on Case Inlet, in Mason<br>County, Washington. |
| The existing boat launch ramp is being replaced and re-<br>aligned. The new site will be in front of Griswold Street in |                                                                                                                                                                                      |

Grapeview next to the Fair Harbor Marina.

Port of Grapeview Boat Launch Lease 20-093516