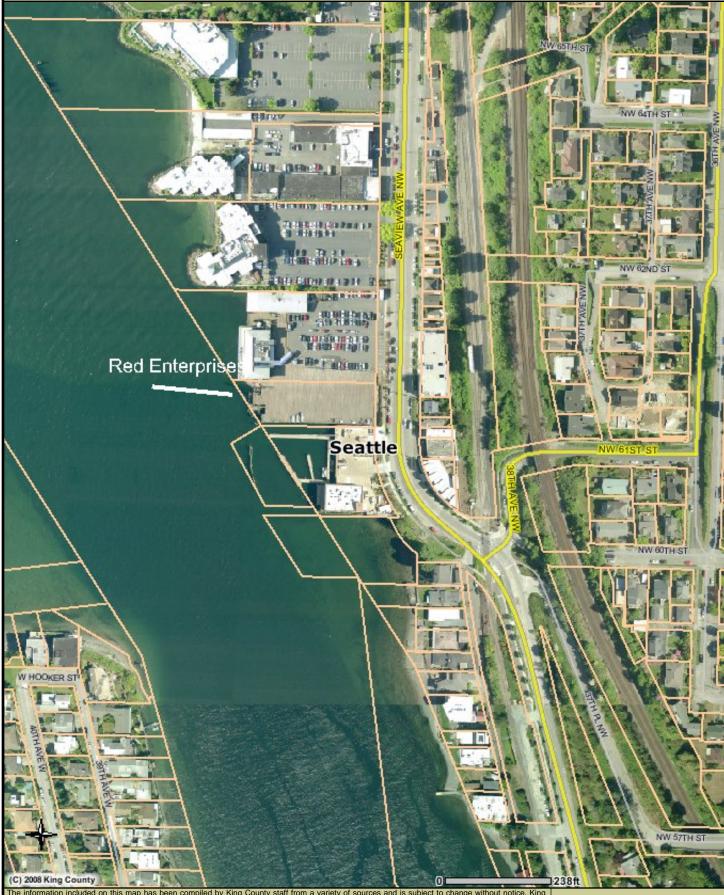

**Description:** This agreement will allow the use of State-owned

aquatic lands for the sole purpose of a Restaurant sign on four pilings. It is located on the Salmon Bay Waterway, in King County, Washington.

## Red Enterprises 20-090612

The information included on this map has been compiled by King County staff from a variety of sources and is subject to change without notice. King County makes no representations or warranties, express or implied, as to accuracy, completeness, timeliness, or rights to the use of such information. This document is not intended for use as a survey product. King County shall not be liable for any general, special, indirect, incidental, or consequential damages including, but not limited to, lost revenues or lost profits resulting from the use or misuse of the information contained on this map. Any sale of this map or information on this map is prohibited except by written permission of King County.