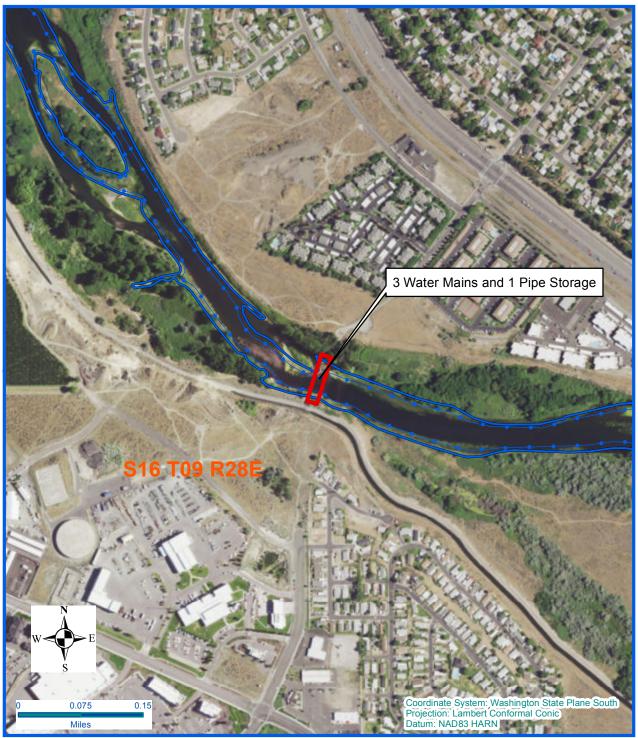

## City of Richland Authorization No. 51-096242 Authorized Use: 3 Watermains and 1 Pipe Storage Counties: Yakima River, Benton County

## **Vicinity Map**

Every attempt was made to use the most accurate and current geographic data available. However, due to multiple sources, scales, and the currency of the data used to develop this map Washington Department of Natural Resources cannot accept responsibility for errors and omissions in the data. Furthermore, this data is not survey grade information and cannot be substituted for an official survey. Therefore, there are no warranties that accompany this material

## **Legal Description:**

Section 16, Township 09N, Range 28E, W.M.

Latitude: 46.26989 Longitude: -119.30633

Prepared By: RS Date: 08/08/2017