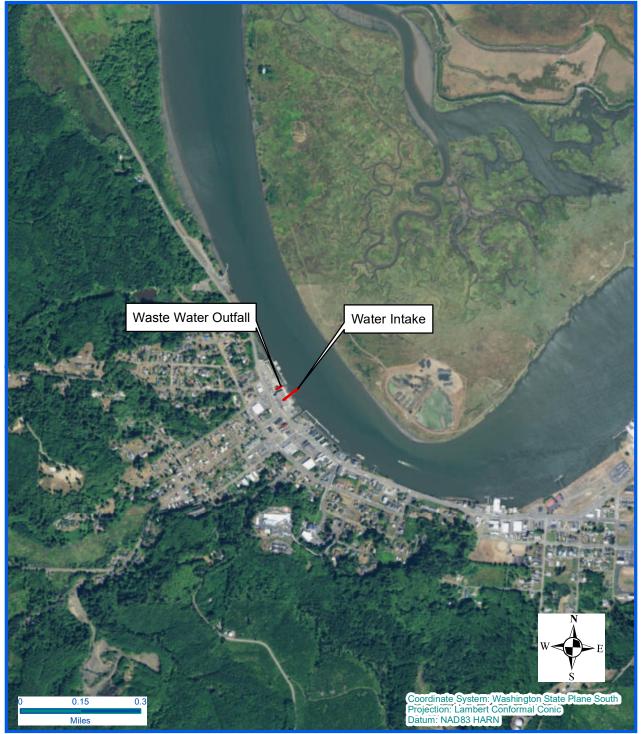

## Vicinity Map

Every attempt was made to use the most accurate and current geographic data available. However, due to multiple sources, scales, and the currency of the data used to develop this map Washington Department of Natural Resources cannot accept responsibility for errors and omissions in the data. Furthermore, this data is not survey grade information and cannot be substituted for an official survey. Therefore, there are no warranties that accompany this material Legal Description: Section 28, Township 14 N, Range 19 W, W.M.

Water Intake: Latitude: 46.667562 Longitude: -123.81138 Waste Water Outfall: Latitude: 46.667598 Longitude: -123.81229 RS 04/25/2018