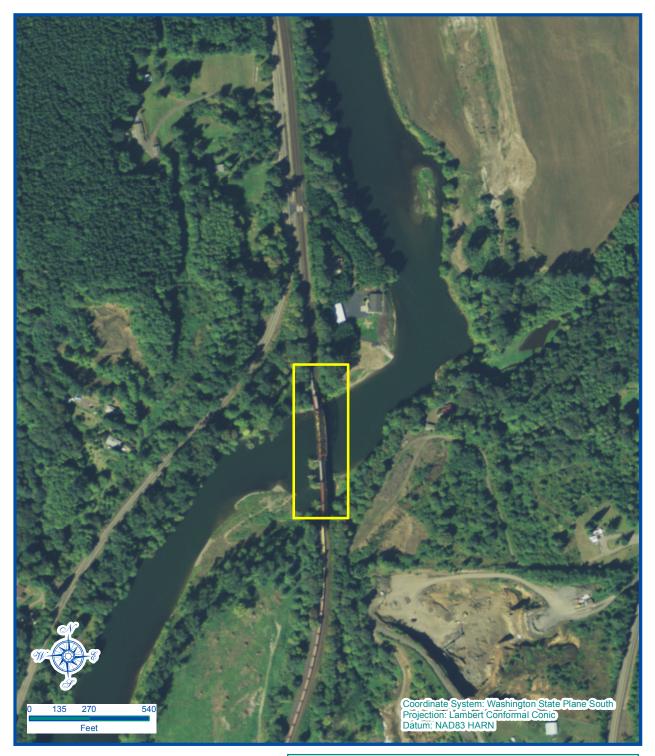

BNSF Bridge Replacement Project, MP 81.4 Authorization No. 51-093041 Authorized Use: Railroad Bridge Location: Cowlitz River, Cowlitz County

## **Vicinity Map**

Every attempt was made to use the most accurate and current geographic data available. However, due to multiple sources, scales, and the currency of the data used to develop this map Washington Department of Natural Resources cannot accept responsibility for errors and omissions in the data. Furthermore, this data is not survey grade information and cannot be substituted for an official survey. Therefore, there are no warranties that accompany this material

## Legal Description

A portion of the SE 1/4 of Section 9, Township 10 North, Range 2 West, W.M. and a portion of the NE 1/4 of Section 16, Township 10 North, Range 2 West, W.M.

Prepared By: BK Date: 12/8/2015