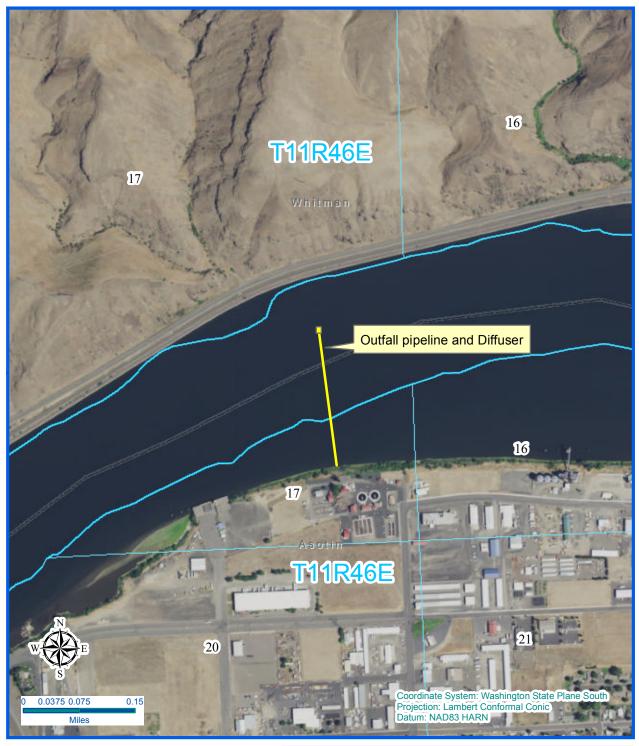

## **Vicinity Map**

Every attempt was made to use the most accurate and current geographic data available. However, due to multiple sources, scales, and the currency of the data used to develop this map Washington Department of Natural Resources cannot accept responsibility for errors and omissions in the data. Furthermore, this data is not survey grade information and cannot be substituted for an official survey. Therefore, there are no warranties that accompany this material

## Lat/Long & Legal Description

Lat: 46.42845N, Long: -117.06064W

Section 17, Township 11N, Range 46E, W.M.

Prepared By: dh Date: 10/31/2017