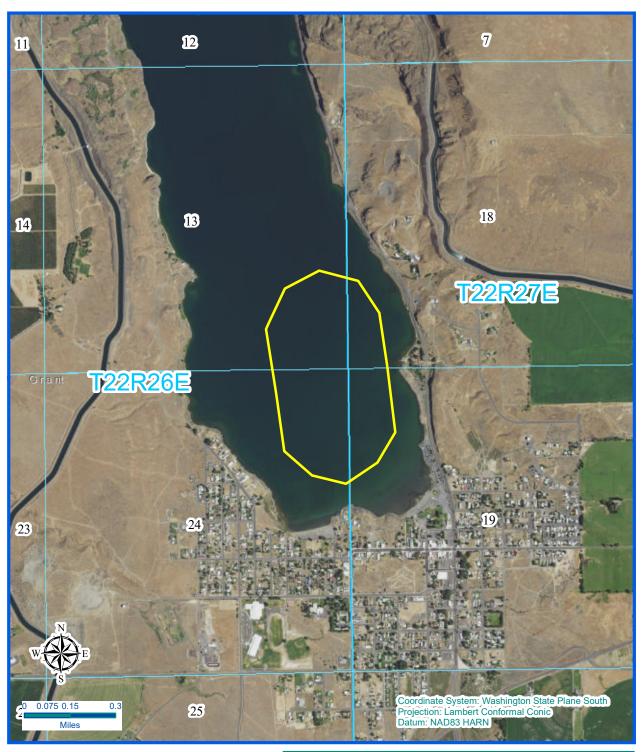

## **Application for Use of State-owned Aquatic Lands**

**Applicant Name:** Seattle Drag and Ski Sprint Boats Inc.

County: Grant

Water Body: Soap Lake

Type of Authorization - Use: Right of Entry - Boat Races

**Authorization Number:** 23-A95560

**Term:** Five (5) years

**Description:** This agreement would allow the use of State-owned aquatic

lands for the sole purpose of annual boat races. It is located in

Soap Lake, in Grant County, Washington.

## **Vicinity Map**

Every attempt was made to use the most accurate and current geographic data available. However, due to multiple sources, scales, and the currency of the data used to develop this map Washington Department of Natural Resources cannot accept responsibility for errors and omissions in the data. Furthermore, this data is not survey grade information and cannot be substituted for an official survey. Therefore, there are no warranties that accompany this material

## Lat/Long & Legal Description

Lat: 47.397962N, Long: -119.491037W

Section 13, 24, Township 22N, Range 26E, WM Section 18, 19, Township 22N, Range 27E, WM

Prepared By: dh Date: 05/17/2018