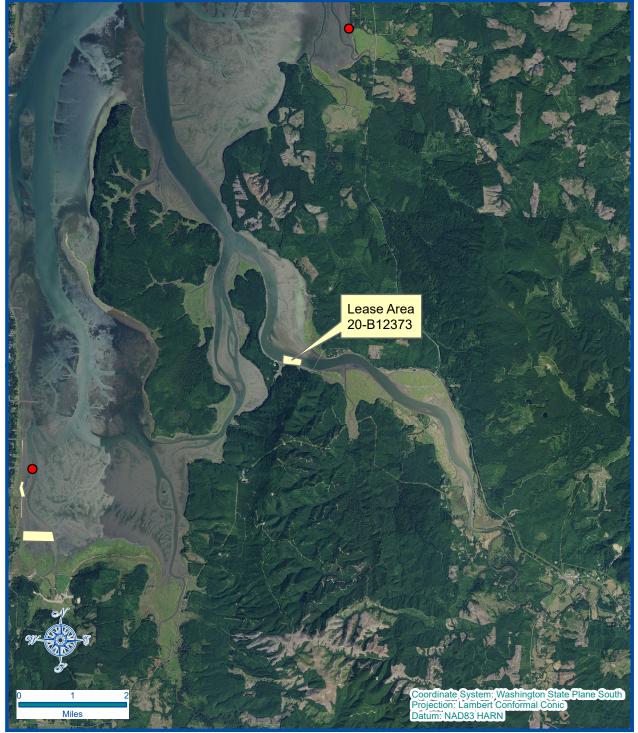

## **Vicinity Map**

Every attempt was made to use the most accurate and current geographic data available. However, due to multiple sources, scales, and the currency of the data used to develop this map Washington Department of Natural Resources cannot accept responsibility for errors and omissions in the data. Furthermore, this data is not survey grade information and cannot be substituted for an official survey. Therefore, there are no warranties that accompany this material

## Legal Description

Located in:

Section 16 & 21, Township 11 North, Range 10 West, W.M.

Lat:46.432 North Long:-123.914 West

Prepared By: BHill Date:5/7/2018