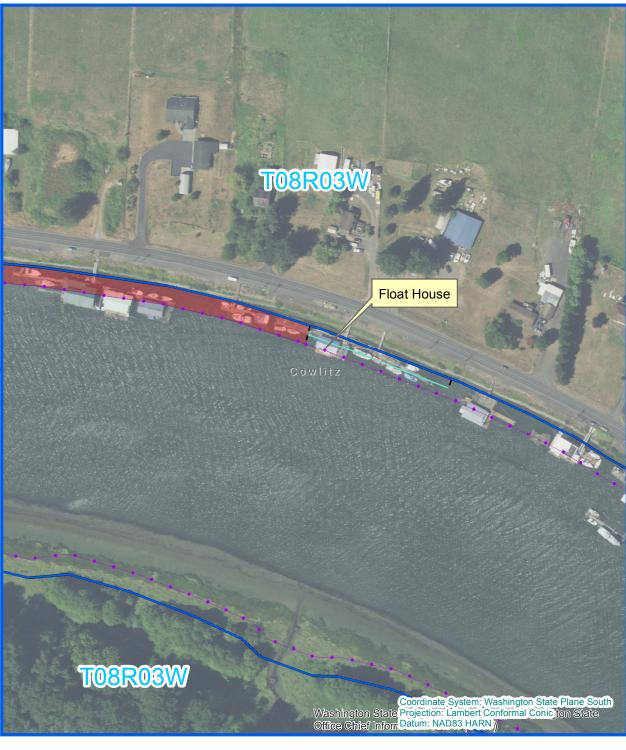

## **Application for Use of State-owned Aquatic Lands**

| Applicant Name:              | Gary & Patricia Modrall       |
|------------------------------|-------------------------------|
| County:                      | Cowlitz                       |
| Water Body:                  | Fisher Slough, Columbia River |
| Type of Authorization - Use: | Lease                         |
| Authorization Number:        | 20-094422                     |
| Term:                        | 12 years                      |
| Description:                 | Established Float House       |

Name: Gary & Patricia Modrall Authorization No. 20-094422 Authorized Use: Float House Location: Fisher Slough, Columbia River, Cowlitz County

## **Vicinity Map**

Every attempt was made to use the most accurate and current geographic data available. However, due to multiple sources, scales, and the currency of the data used to develop this map Washington Department of Natural Resources cannot accept responsibility for errors and omissions in the data. Furthermore, this data is not survey grade information and cannot be substituted for an official survey. Therefore, there are no warranties that accompany this material