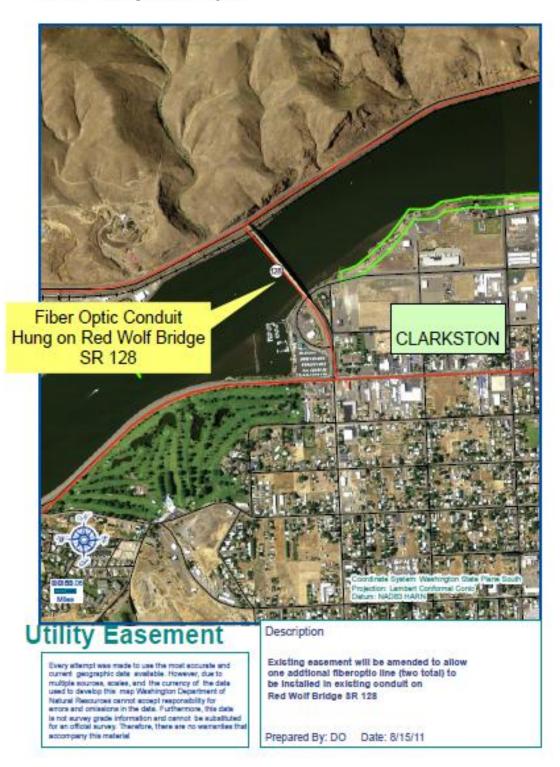

**Authorization Number:** 51-076792

**Term:** 30 years – 20 Remaining

**Description:** This agreement will allow the use of State-owned

aquatic lands for the sole purpose of Installing a Public Utility line. It is located on the Snake River,

in Whitman County, Washington.

One additional fiber optic line will be installed in existing conduit on the Red Wolf Bridge