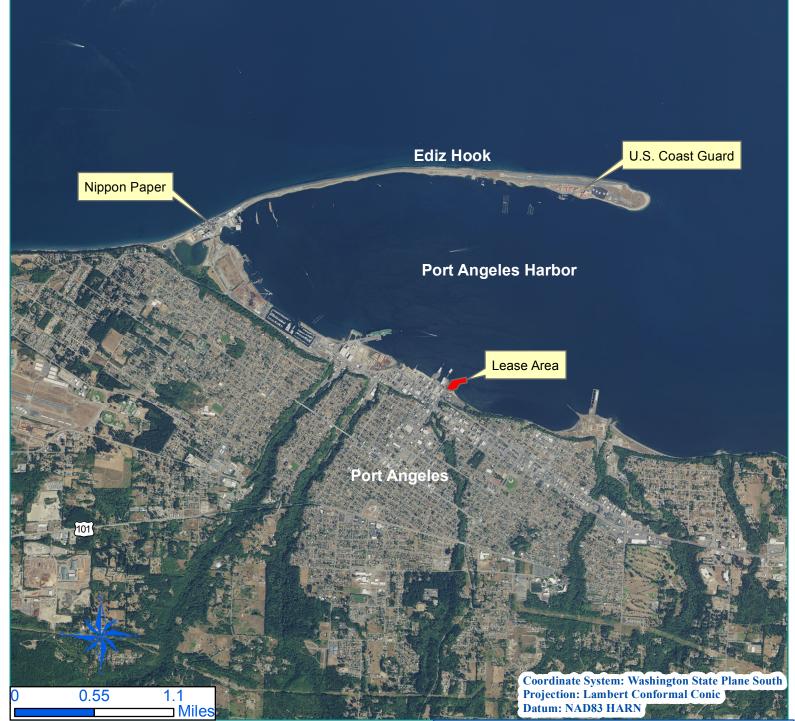

## Vicinity Map

Every attempt was made to use the most accurate and current geographic data available. However, due to multiple sources, scales, and the currency of the data used to develop this map, Washington Department of Natural Resources cannot accept responsibility for errors and omissions in the data. Furthermore, this data is not survey grade information and cannot be substituted for an officail survey. Therefore, there are no warranties that accompany this material.

## Location:

Located in front of Lots 1 thru 9 of Block 2 1/2 lying east of Laurel Street, bound by Lincoln Street to the west and vacated Chase Street to the east as shown on 1971 Supplemental Map of Port Angeles Harbor lying within Port Angeles Townsite in projected Section 3, Township 30 North, Range 6 West, W.M., Clallam County.