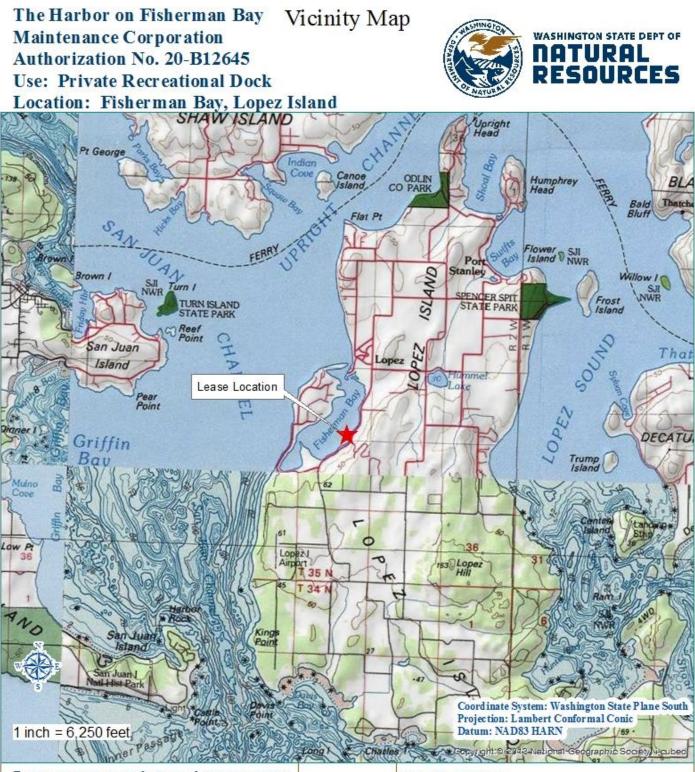

## **Application for Use of State-owned Aquatic Lands**

| Applicant Name:                                                          | The Harbor on Fisherman Bay                                                                                                                                                                                      |
|--------------------------------------------------------------------------|------------------------------------------------------------------------------------------------------------------------------------------------------------------------------------------------------------------|
|                                                                          | Maintenance Corporation                                                                                                                                                                                          |
| County:                                                                  | San Juan County                                                                                                                                                                                                  |
| Water Body:                                                              | Fisherman Bay                                                                                                                                                                                                    |
| Type of Authorization - Use: Lease – Private Recreational Community Dock |                                                                                                                                                                                                                  |
| Authorization Number:                                                    | 20-B12645                                                                                                                                                                                                        |
| Term:                                                                    | 12 years                                                                                                                                                                                                         |
| Description:                                                             | This agreement will allow the continued use of<br>State-owned aquatic lands for the sole purpose of a<br>private recreational community dock. It is located<br>in Fisherman Bay, in San Juan County, Washington. |

December 5, 2016

Every attempt was made to use the most accurate and current geographic data available. How ever, due to multiple sources, scales, and the currency of the data used to develop this map, Washington Department of Natural Resources cannot accept responsibility for errors and omissions in the data. Furthermore, this data is not survey grade information and cannot be substituted for an official survey. Therefore, there are no warrants that accompany this material.

## Legal Description:

Sec 22, 27, Twp 35, Rge 2 W, W.M.

**Decimal Degrees** 

Lat. 48.50721 N. / Long. -122.917736 W.

Prepared By: LK Date: 12/5/2016