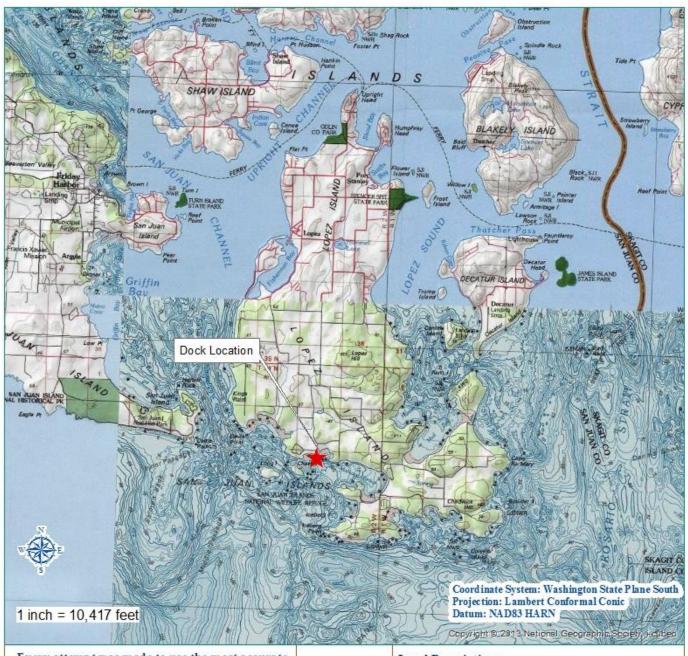

## Rex Ritchie Vicinity Map Authorization No. 20-B09281

Use: Commercial Dock

Location: Mackaye Harbor, Lopez Island

Every attempt was made to use the most accurate and current geographic data available. However, due to multiple sources, scales, and the currency of the data used to develop this map, Washington Department of Natural Resources cannot accept responsibility for errors and omissions in the data. Furthermore, this data is not survey grade information and cannot be substituted for an official survey. Therefore, there are no warrants that accompany this material.

Legal Description:

Sec 14, Twp 34, Rge 2 W, W.M.

Decimal Degrees

Lat. 48.44599 N. / Long. -122.899924 W.

Prepared By: LK Date: 11/29/2016