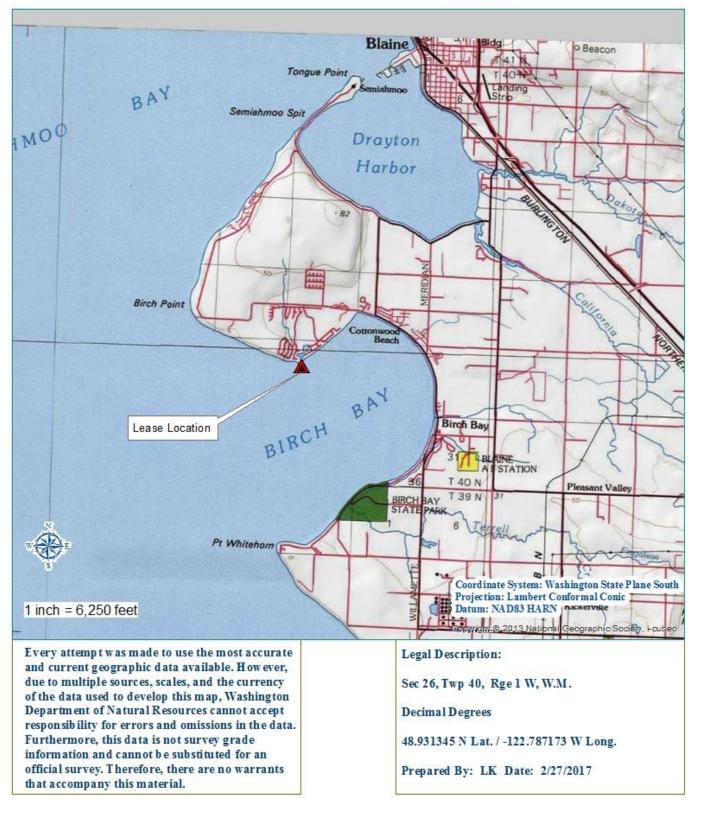

## **Application for Use of State-owned Aquatic Lands**

| Applicant Name:                                     | Birch Bay Village Community Club                                                                                                                                                                                          |
|-----------------------------------------------------|---------------------------------------------------------------------------------------------------------------------------------------------------------------------------------------------------------------------------|
| County:                                             | Whatcom County                                                                                                                                                                                                            |
| Water Body:                                         | Birch Bay                                                                                                                                                                                                                 |
| Type of Authorization - Use: Lease – Private Marina |                                                                                                                                                                                                                           |
| Authorization Number:                               | 20-A73412                                                                                                                                                                                                                 |
| Term:                                               | 12 years                                                                                                                                                                                                                  |
| Description:                                        | This agreement will allow for the continued use of<br>State-owned aquatic lands for the sole purpose of<br>channel markers in front of a private marina. It is<br>located in Birch Bay, in Whatcom County,<br>Washington. |

February 27, 2017

Birch Bay Village Comm. Club Authorization No. 23-A73412 Use: Private Marina - Channel Markers Location: Birch Bay, Whatcom County